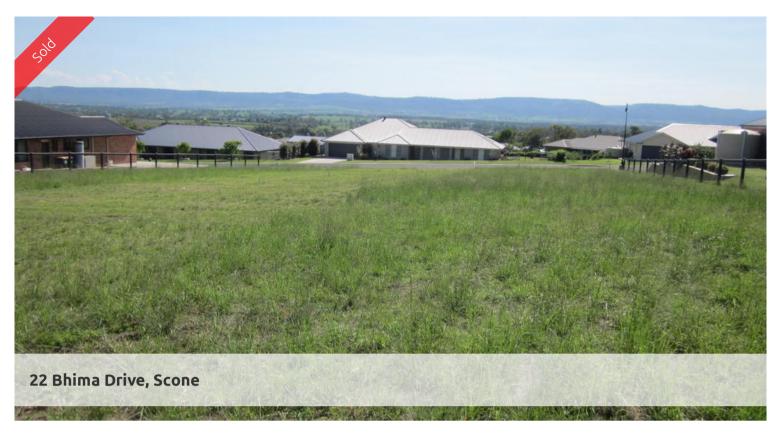

GREAT VIEWS, READY TO BUILD ON

- \* Lovely vacant 2263sqm building block
- \* Elevated views overlooking the valley
- \* All town services
- \* Set in an established subdivision with quality homes throughout.

Price SOLD for \$130,000

**Property Type** residential

**Property ID** 10

**Land Area** 2,263 m2