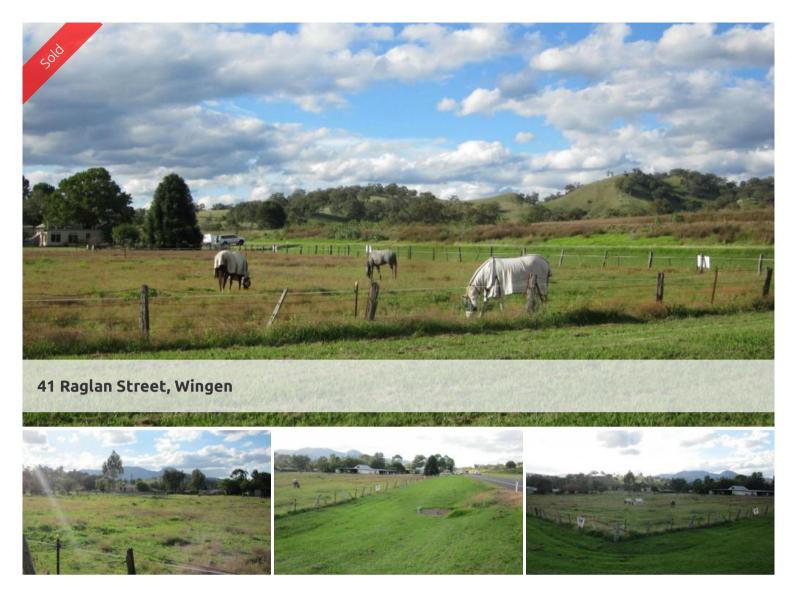

## "FRIEDMANS" VILLAGE OF WINGEN

 $\star$  "FRIEDMANS" IS A VACANT 2.5 ACRES IN THE VILLAGE OF WINGEN 21 KLMS NORTH OF SCONE

\* CURRENTLY 5 FLAT VILLAGE BLOCKS WITH POTENTIAL TO SELL SOME & KEEP SOME.

\* SITUATED ON THE CORNER OF THE NEW ENGLAND HIGHWAY (RAGLAN STREET) & PETWYNN STREET.

Ideal as a small holding to build a house on or to investigate the development potential of the 5 individual blocks.

Located next to the Antique shop and walking distance to the popular Wingen Hotel.

Don't miss this rare opportunity.