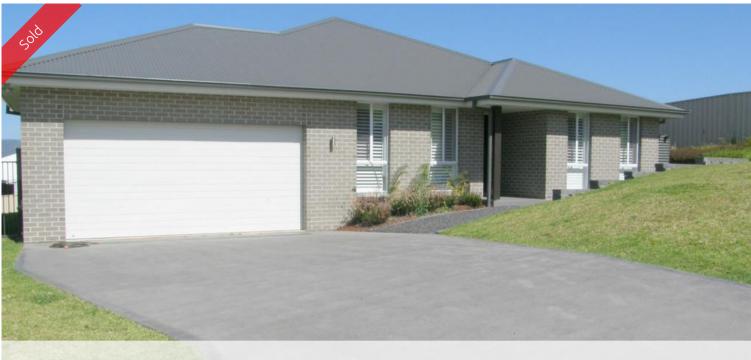

## \*\*SPACIOUS MODERN FAMILY HOME\*\*

- **\* MODERN 4 BEDROOM HOME WITH VIEWS**
- \* MAIN BEDROOM ENSUITE DOUBLE WALK THRU ROBE & FAN
- \* SEPARATE FORMAL LOUNGE
- \* STEP DOWN TO THE "WOW ROOM", LARGE OPEN PLAN HIGH CEILINGS KITCHEN/LIVING
- \* MODERN KITCHEN WITH DISHWASHER, PANTRY, DOUBLE SINK, WALL OVEN, HOTPLATES & MASSIVE BREAKFAST BAR
- \* DOWN A SEPARATE HALLWAY ARE 3 GENEROUS BEDROOMS, ALL WITH BUILTINS & FANS
- \* PLUS MAIN BATHROOM, SEPARATE TOILET & LAUNDRY
- **\* OUTDOOR ENTERTAINING AREA WITH GREAT RURAL VIEWS**
- \* EXTRAS INCLUDE DUCTED R/C A/C, GARDEN SHED, TANKS, ATTACHED DOUBLE GARAGE

🚔 4 🔊 2 🖨 2

| Ргісе         | SOLD        |
|---------------|-------------|
| Property Type | residential |
| Property ID   | 239         |
| Land Area     | 978 m2      |