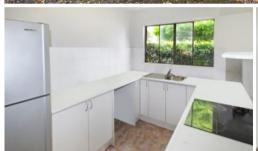

## \* BEST BUY IN SCONE\* 3 B/ROOM STRATA UNIT \*

THREE (3) BEDROOM BRICK UNIT ALL ON GROUND FLOOR STRATA UNIT.

SEPARATE RENOVATED KITCHEN,

MAIN BEDROOM WITH ENSUITE AND ROBE.

LOUNGE/DINING WITH NEW CARPET AND R/C AIR CONDITIONING.