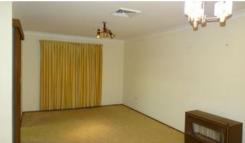

Large lounge room wraps around to a dining room with access to the kitchen. The kitchen has breakfast bar, wall oven and a large pantry. This flows onto a dining / living room.

Bathroom has separate toilet, vanity, bath and shower.