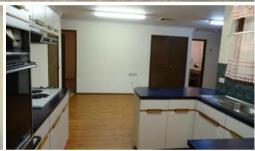

Large lounge room wraps around to a dining room with access to the kitchen. The kitchen has breakfast bar, wall oven and a large pantry. This flows onto a dining / living room.

Bathroom has separate toilet, vanity, bath and shower.