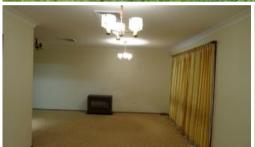

Large lounge room wraps around to a dining room with access to the kitchen. The kitchen has breakfast bar, wall oven and a large pantry. This flows onto a dining / living room.

Bathroom has separate toilet, vanity, bath and shower.