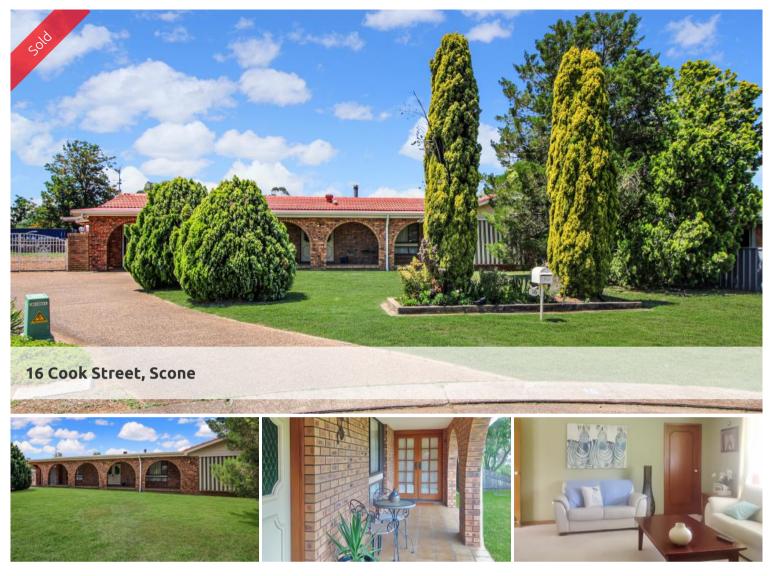

\* LARGE FAMILY HOME + POOL+ ATTACHED GRANNY FLAT \* REDUCED TO SELL !! 4 BEDROOM HOUSE PLUS ATTACHED 2 BEDROOM FLAT \* 4 BEDROOM BRICK & TILE RESIDENCE PLUS ATTACHED 2 BEDROOM SELF

- \* INGROUND INDOOR SWIMMING POOL, 2 GARDEN SHEDS
- \* MAIN HOME FEATURES 4 BEDROOMS, 2 BATHROOMS, 3 LIVING AREAS
- \* EXTRAS INCLUDE DUCTED R/C A/C, COMBUSTION FIRE, BUILT IN BAR.
- \* THE FLAT HAS SPLIT R/C A/C, OPEN PLAN LIVING, BATHROOM
- \* ALL LOCATED ON A FLAT SECURE 1478 SQM BLOCK IN A QUITE CUL DE SAC
- \* PLENTY OF ROOM TO BUILD THAT MANS SHED

🛏 6 🔊 3 👙 🗔 1,478 m2

| Ргісе         | SOLD for \$540,000 |
|---------------|--------------------|
| Property Type | Residential        |
| Property ID   | 360                |
| Land Area     | 1,478 m2           |