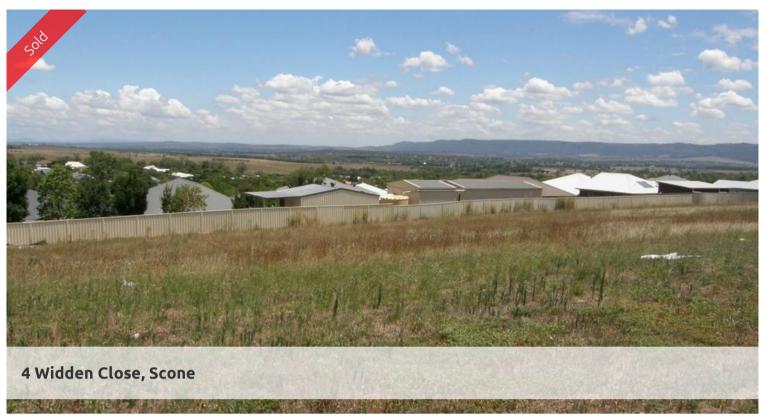

## \*\* CHEAP BUILDING BLOCK GREAT VIEWS \*\*

A perfect opportunity to purchase land in an established residential subdivision.

Build your dream home among quality homes.

4 Widden Close (Lot 304) represents great value.

Fully serviced block with power, sewer, water, sealed road, rear fencing.

Magnificent, rural views. Don't miss this chance at this price.

\* THESE PRICES WILL NEVER BE REPEATED !!!!!

The above information provided has been furnished to us by the vendor/s. We have not verified whether or not that information is accurate and do not have any belief in one way or the other in its accuracy. We do not accept any responsibility to any person for its accuracy and do no more than pass it on. All interested parties should make and rely upon their own inquiries in order to determine whether or not this information is in fact accurate.

Price SOLD for \$85,000

**Property Type** residential

Property ID 387

Land Area 1,034 m2