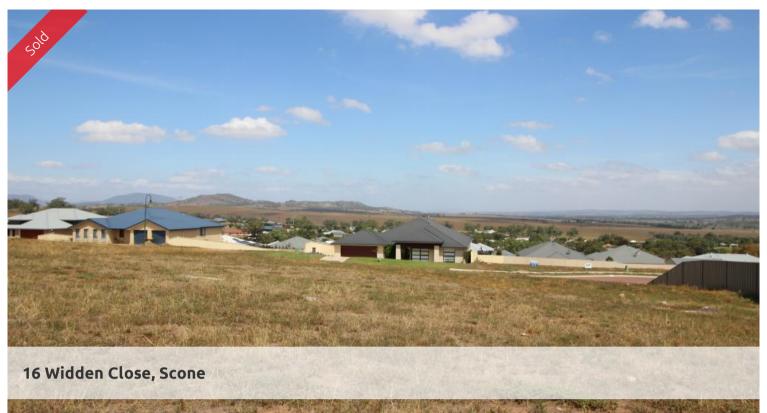

- \* GREAT RESIDENTIAL BLOCK IN MODERN SUBDIVISION \*
- \* OUTSTANDING ELEVATED BUILDING BLOCK
- \* LAST BLOCK LEFT ON THE HIGH SIDE
- \* OFFERS VIEWS BOTH WAYS, NORTH/SOUTH
- \* 1043SQM BLOCK WITH ALL SERVICES
- \* SITUATED AT END OF CUL DE SAC
- \* VERY FEW BLOCKS LEFT IN SCONE

**1,043 m2** 

Price SOLD for \$95,000

**Property Type** Residential

Property ID 390

Land Area 1,043 m2