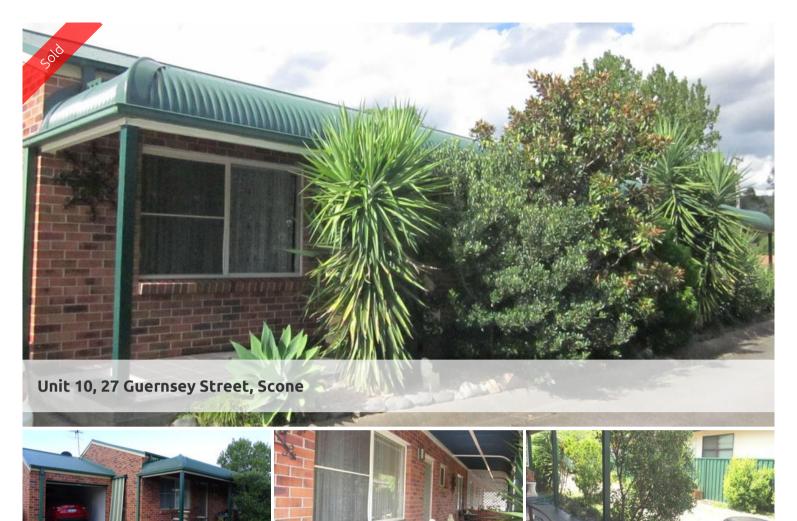

## " GREAT RETIREMENT UNIT "

Two bedroom brick unit. Single lock up garage, front tiled verandah. Lounge tiled floor, r.c. a/c, timber shutters. Neat kitchen with dining area. Main bedroom with built in robe. Renovated bathroom. Strata title in great central location.

Price SOLD for \$245,000

Property ID 393