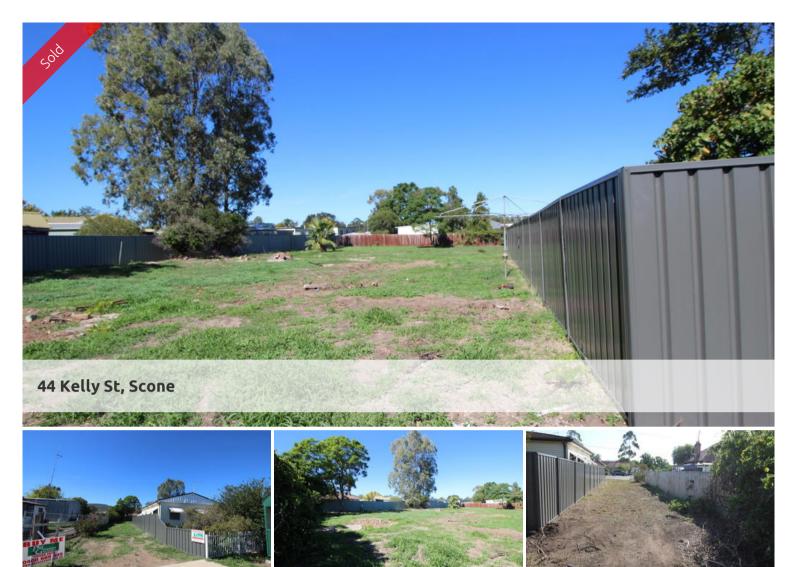

- \*\*FLAT BUILDING BLOCK REDUCED TO SELL\*\*
- \* FLAT BATTLEAXE BLOCK
- \* BUILD THAT NEW HOUSE AND WALK TO TOWN.
- \* LOT 10 IS READY TO GO AND IS 799SQM
- \* IDEAL FOR A DUPLEX OR A NICE HOME.
- \* APPROVAL TO BUILD 2 X 3 BEDROOMS DUPLEX WITH PLANS AVAILABLE

A GREAT PLACE TO LIVE WHEN THE BYPASS IS COMPLETE

LAND AT THIS PRICE WITH GREAT POTENTIAL IS HARD TO FIND

The above information provided has been furnished to us by the vendor/s. We have not verified whether or not that information is accurate and do not have any belief in one way or the other in its accuracy. We do not accept any responsibility to any person for its accuracy and do no more than pass it on. All interested parties should make and rely upon their own inquiries in order to determine whether or not this information is in fact accurate.

Price SOLD for \$60,000

**Property Type** residential

Property ID 407 Land Area 799 m2