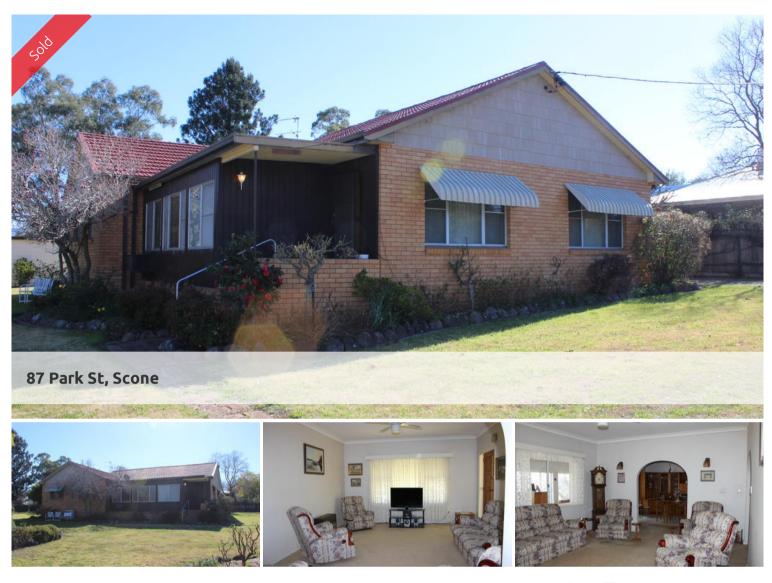

## SPACIOUS FAMILY HOME/CENTRAL/LARGE BLOCK

THIS SPACIOUS 4 BEDROOM BRICK HOME IS A MUST SEE. SITUATED OPPOSITE SCONE HIGH SCHOOL.

FORMAL LOUNGE ROOM PLUS ADJOINING DINING ROOM WITH REVERSE CYCLE AIR CON, KITCHEN WITH PLENTY OF CUPBOARD SPACE AND ROOM FOR A TABLE.

SEPARATE SUNROOM PLUS A SEPARATE REAR RUMPUS ROOM NEAR THE KIDS THREE (3) BEDROOMS. MAIN BEDROOM WITH BUILTIN PLUS ENSUITE.

THE OTHER THREE BEDROOMS ARE A GENEROUS SIZE, TWO WITH BUILT IN ROBES. ALL WITH CEILING FANS.

REAR UNCOVERED ENTERTAINMENT AREA. SINGLE GARAGE WITH LAUNDRY PLUS A SCREENED IN AREA WITH A TOILET. PLUS ANOTHER SEPARATE SINGLE GARAGE.

LOCATED ON TWO LARGE FLAT BLOCKS WITH AN AREA OF 1233SQM, CLOSE TO ALL FACILITIES.