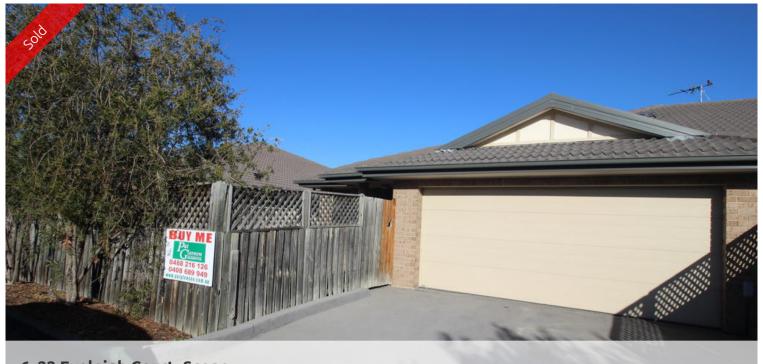

## \*\*MODERN 3 BEDROOM UNIT \*\*

- \* MODERN THREE (3) BEDROOM TOWNHOUSE
- \* MAIN BEDROOM WITH ENSUITE AND WALKIN ROBE
- \* OTHER TWO (2) BEDROOMS HAVE BUILTINS
- \* SEPARATE LOUNGE ROOM WITH SPLIT REVERSE CYCLE AIR CONDITIONER
- \* OPEN PLAN LIVING OFF THE STYLISH KITCHEN
- \* KITCHEN FEATURES DOUBLE SINK, DISHWASHER AND LARGE BREAKFAST BAR
- \* MAIN BATHROOM HAS SHOWER, VANITY, BATH & TOILET
- \* DOUBLE GARAGE WITH INTERNAL ACCESS AND REMOTE GARAGE DOOR
- \* COURTYARD AT THE FRONT AND AT THE THE REAR

**Price** SOLD for \$200,000

Property Type residential

**Property ID** 474 **Land Area** 230 m2