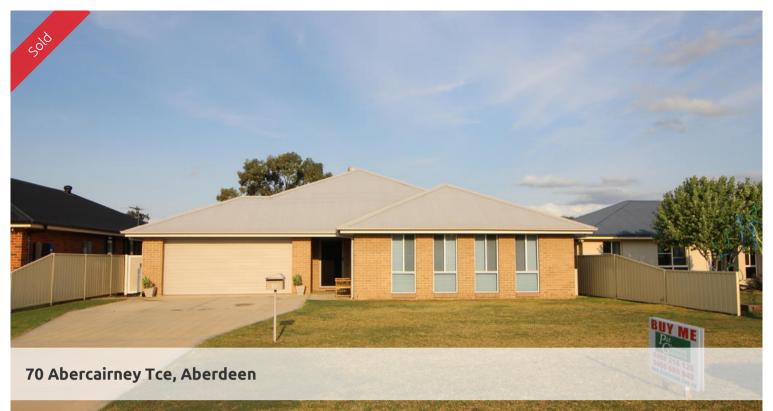

## SPACIOUS EXECUTIVE FAMILY HOME

- \* This well designed executive style family home is a must see.
- \* Large main bedroom with walk in robe and ensuite
- \* All other bedrooms with built ins & ceiling fans
- \* Office or 5th bedroom
- \* Formal home theatre room
- \* Formal dining
- \* Open plan kitchen / dining /living
- \* The kitchen features a dishwasher,large pantry, breakfast bar, double sink & gas cook top
- \* Spacious rumpus / family room
- \* Main bathroom with shower, vanity & bath
- \* Separate toilet
- \* Rear covered outdoor entertainment area

**4 2 2 2** 

Price SOLD for \$457,000

Property Type residential

Property ID 485 Land Area 811 m2