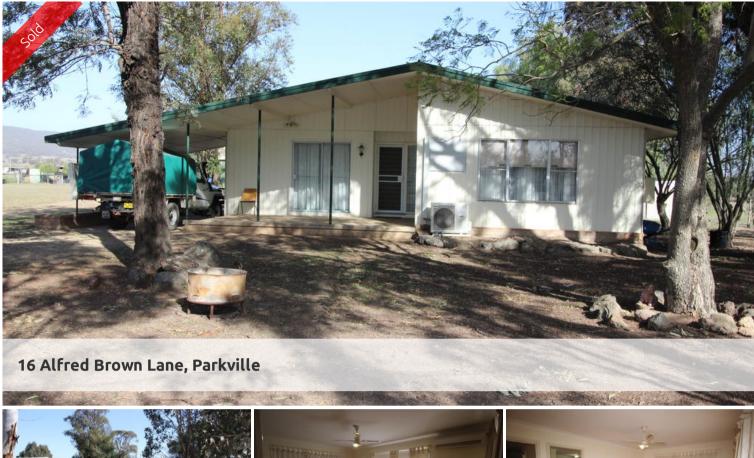

\*\* DO YOU WANT THAT LITTLE RURAL LIFESTYLE \*\*

- \* "CLEARVIEW" IS SITUATED APPROX 8KLMS NORTH OF SCONE
- \* ESTABLISHED 3 BEDROOM COTTAGE WITH HUGE POTENTIAL
- \* LOUNGEROOM WITH SPLIT R/C A/C AND FAN
- \* MODERN KITCHEN WITH DINING AREA
- \* ALL BEDROOMS HAVE FANS AND ONE HAS A MIRRORED ROBE
- \* MAIN BATHROOM WITH SHOWER, BATH PLUS SEPARATE TOILET
- \* OTHER FEATURES INCLUDE FRONT VERANDAH & POLISHED FLOORS
- \* CARPORT PLUS A MAGNIFICENT SEPARATE MANS SHED WITH EXTRAS
- \* WATER FROM TWO (2) TANKS
- A GREAT LITTLE BLOCK WITH RURAL VIEWS CLOSE TO TOWN