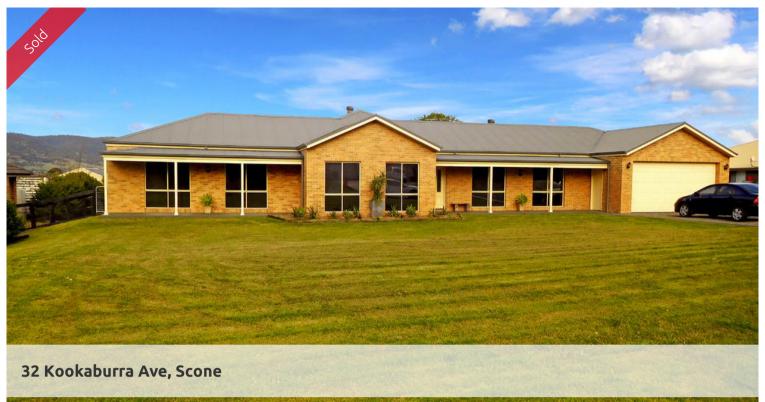

- \*\*QUALITY FAMILY HOME IN QUIET AREA\*\*
- \* OWNERS HAVE REDUCED THIS PROPERTY TO SELL!!!
- \* LARGE RANCH STYLED HOME ON WIDE 2006SQM BLOCK PRICED TO SELL.
- \* MASTER BEDROOM INCLUDES A WALK IN ROBE, ENSUITE WITH SHOWER & SEPARATE BATH
- \* ALL OTHER BEDROOMS HAVE BUILT-IN ROBES
- \* SEPARATE FORMAL LOUNGE ROOM
- \* OPEN PLAN KITCHEN/DINING/LIVING WITH BREAKFAST BENCH
- \* KITCHEN HAS A DISHWASHER, PANTRY, RANGE HOOD, WALL OVEN, DOUBLE SINK
- \* MAIN BATHROOM WITH SEPARATE TOILET. PLUS LARGE LAUNDRY
- \* ATTACHED DOUBLE GARAGE, REAR COVERED ENTERTAINMENT AREA
- \* SINGLE COLOURBOND SHED WITH POWER AND PLUMBED WITH A 3RD TOILET & A 5,000 LITRE TANK
- \* OTHER FEATURES OF THIS HOME INCLUDE 9 FT CEILINGS, DUCTED R/C A/C,

Price SOLD for \$465,000

Property Type residential

Property ID 496

Land Area 2,006 m2