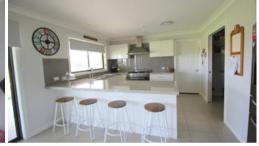

THE KITCHEN IS A CHEF'S DREAM WITH A DISHWASHER, QUALITY GAS OVEN, BREAKFAST BAR, PLUMBING TO FRIDGE & SEPARATE BUTLERS PANTRY

MAIN BEDROOM WITH WALK IN ROBE, ENSUITE, AND CARPET

OTHER 3 BEDROOMS WITH BUILT IN ROBES AND CARPET