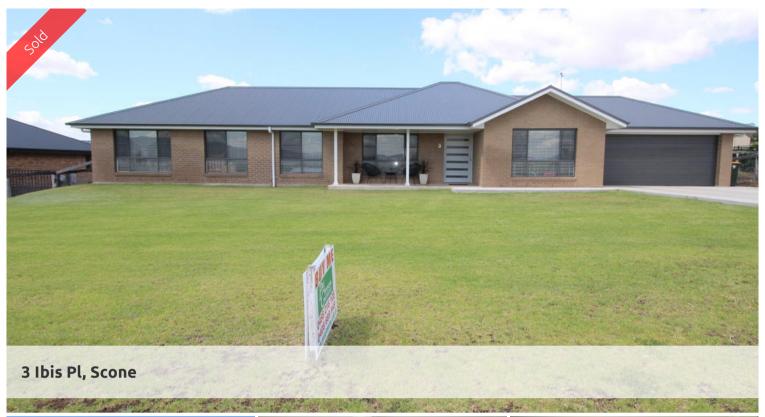

## SPACIOUS HOME OUTSTANDING VALUE

THIS NEAR NEW HOME IN A FAMILY FRIENDLY SUBDIVISION IS A MUST SEE SEPARATE LOUNGE / THEATRE ROOM WITH BUILT IN SHELVES

OPEN PLAN TILED KITCHEN/DINING/LIVING AREA OPENS OUT ONTO THE PERGOLA

REAR COVERED ENTERTAINMENT AREA WITH BUILTIN FIRE PIT

DOUBLE ATTACHED GARAGE WITH AUTO DOOR AND INTERNAL ACCESS

DUCTED REVERSE CYCLE AIR CONDITIONING THROUGH ALL AREAS

CONCRETE DRIVEWAY, FULLY FENCED REAR 2288 SOM BLOCK

## **4 2 2 2**

Price SOLD for \$530,000

Property Type residential

Property ID 501

Land Area 2,288 m2