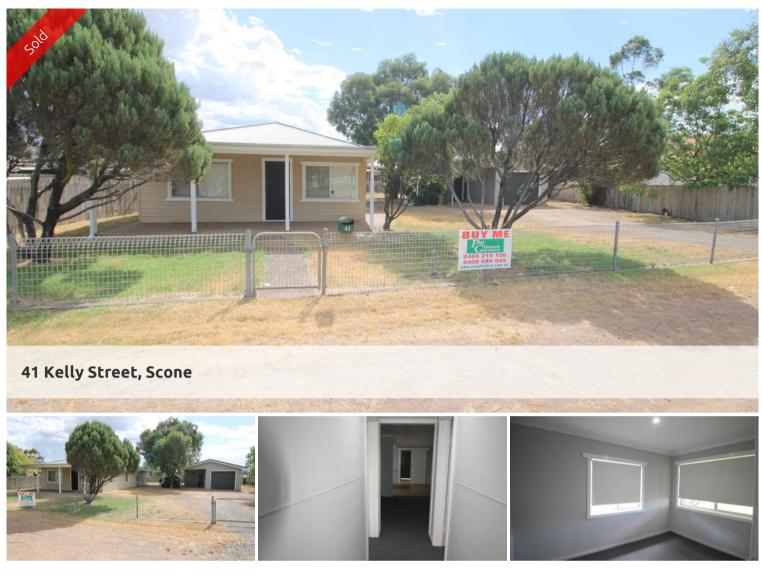

### \*\*GREAT FIRST HOME OR INVESTMENT\*\*

# \* RENOVATED 3 BEDROOM COTTAGE 902SQM BLOCK

\* FRESHLY PAINTED, NEW CARPETS, REWIRED

\* OPEN PLAN LIVING AREA OFF THE NEW KITCHEN

\*MODERN NEW KITCHEN FEATURES DISHWASHER, DOUBLE SINK, BREAKFAST BAR AND AMPLE STORAGE

- \* LARGE BATHROOM WITH SEPERATE TOILET
- \* COVERED OUTDOOR AREA BETWEEN HOUSE AND SHED
- \* SEPARATE GARAGE COMPLEX WITH WORKSHOP AREA
- \* SINGLE CARPORT

The above information provided has been furnished to us by the vendor/s. We have not verified whether or not that information is accurate and do not have any belief in one way or the other in its accuracy. We do not accept any responsibility to any person for its accuracy and do no more than pass it on. All interested parties should make and rely upon their own inquiries in order to determine whether or not this information is in fact accurate.