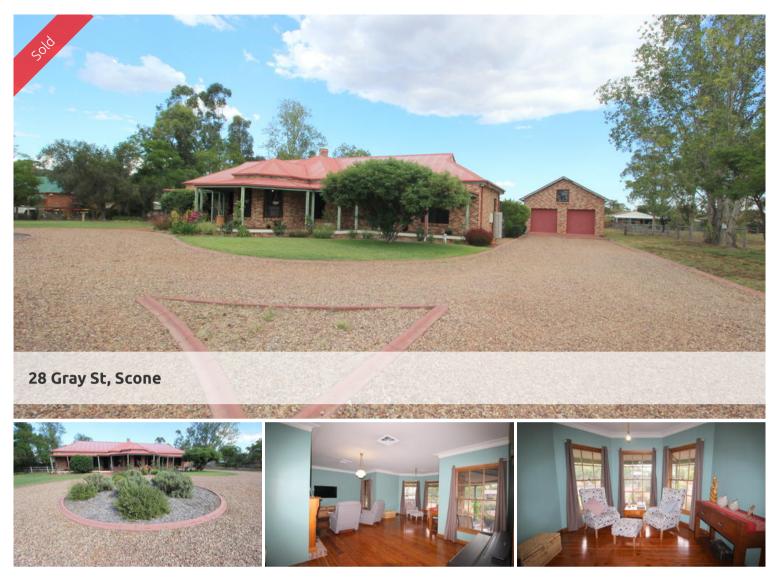

## COUNTRY STYLE LIVING IN A GREAT LOCATION

Country style living in a sought after location.

A rare opportunity to own 5006sqm block (1.2 acre approx) with a large family home and all town services.

This four (4) bedroom brick and colourbond home also features an office.

Main private bedroom with ensuite, walk in robe and entry to the rear verandah.

The second bedroom is located adjacent to the main bedroom and has built in and fan.

Other 2 bedrooms have built in robes & ceiling fans, and are located along a separate

hallway with the main bathroom, walk in storage area and laundry.

Office/study or large enough to be a 5th bedroom.

Large formal lounge room with bay window, cosy combustion fire and floorboards.

The above information provided has been furnished to us by the vendor/s. We have not verified whether or not that information is accurate and do not have any belief in one way or the other in its accuracy. We do not accept any responsibility to any person for its accuracy and do no more than pass it on. All interested parties should make and rely upon their own inquiries in order to determine whether or not this information is in fact accurate.