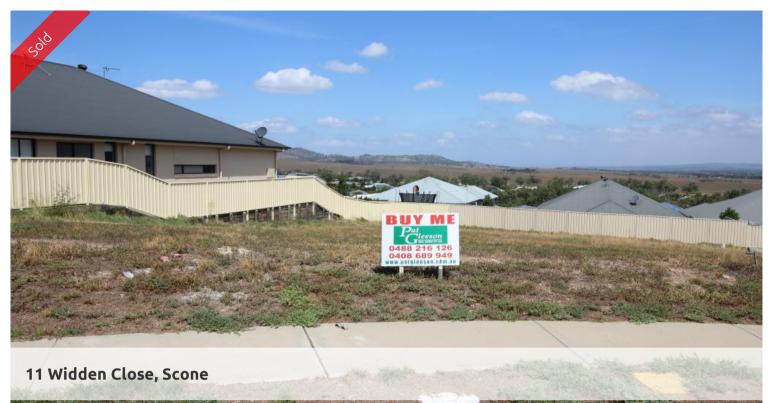

**\*\*BUILDING BLOCK WITH VIEWS**"

\*\*BLOCKS SELLING LIKE HOT CAKES \*\*

- \* LOCATED IN A MODERN SUBDIVISION WITH ALL SERVICES
- \* LOT 311 IS THE LAST REMAINING BLOCK ON THE SOUTHERN SIDE
- \* SLOPES FROM NORTH TO SOUTH
- \* SITUATED AT THE END OF THE CUL DE SAC
- \* OUTSTANDING VIEWS TO THE SOUTH
- \* QUALITY HOMES UNDER CONSTRUCTIONS

## 🗔 973 m2

 Price
 SOLD for \$95,000

 Property Type
 Residential

 Property ID
 522

 Land Area
 973 m2