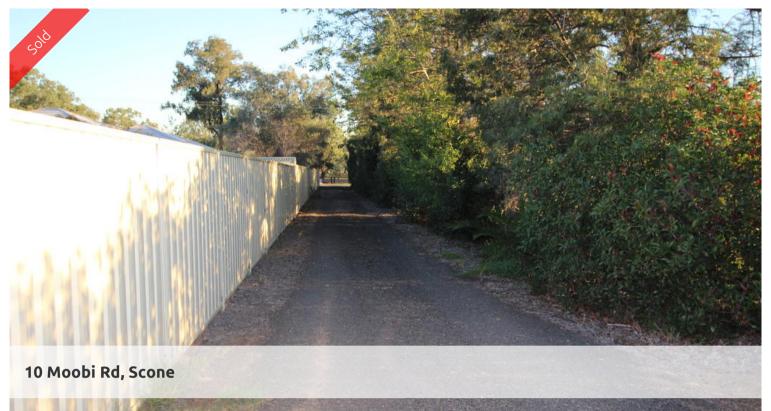

- \*\* PRIVATE BUILDING BLOCK AT SATUR"
- \* WITH ITS OWN 80 METRE LONG PRIVATE SEALED DRIVEWAY
- \* GENTLY SLOPING WITH SERVICES IN THE GROUND
- \* A BUILDING ENVELOP OF APPROXIMATELY 1100SQ
- \* ACCESS TO CYCLE/RECREATION WAY WITH ACCESS TO SCONE
- \* WALKING DISTANCE TO SATUR SHOP
- \* NOT MANY BLOCKS AVAILABLE IN SATUR, RIVER GRAVEL
- \* AGENT DECLARES INTEREST
- \* INSPECTION BY APPOINTMENT

Price SOLD for \$85,000

**Property Type** residential

Property ID 523

Land Area 1,617 m2