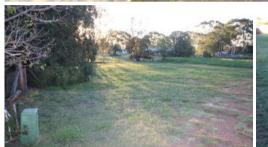

- \*\* PRIVATE BUILDING BLOCK AT SATUR"
- \* WITH ITS OWN 80 METRE LONG PRIVATE SEALED DRIVEWAY
- \* GENTLY SLOPING WITH SERVICES IN THE GROUND
- \* A BUILDING ENVELOP OF APPROXIMATELY 1100SQ
- \* ACCESS TO CYCLE/RECREATION WAY WITH ACCESS TO SCONE
- \* WALKING DISTANCE TO SATUR SHOP
- \* NOT MANY BLOCKS AVAILABLE IN SATUR, RIVER GRAVEL
- \* AGENT DECLARES INTEREST
- \* INSPECTION BY APPOINTMENT

Price SOLD for \$85,000

**Property Type** residential

Property ID 523

Land Area 1,617 m2