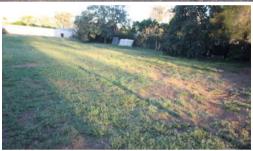

- \*\* PRIVATE BUILDING BLOCK AT SATUR"
- \* WITH ITS OWN 80 METRE LONG PRIVATE SEALED DRIVEWAY
- \* GENTLY SLOPING WITH SERVICES IN THE GROUND
- \* A BUILDING ENVELOP OF APPROXIMATELY 1100SQ
- \* ACCESS TO CYCLE/RECREATION WAY WITH ACCESS TO SCONE
- \* WALKING DISTANCE TO SATUR SHOP
- \* NOT MANY BLOCKS AVAILABLE IN SATUR, RIVER GRAVEL
- \* AGENT DECLARES INTEREST
- \* INSPECTION BY APPOINTMENT

Price SOLD for \$85,000

**Property Type** residential

Property ID 523

Land Area 1,617 m2