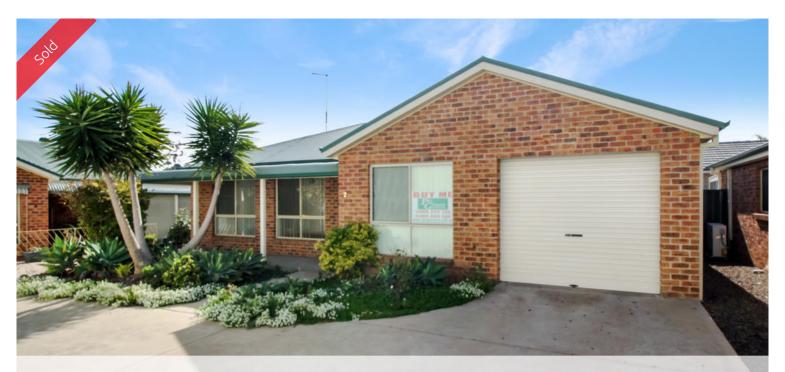

Unit 2, 77 Scott St, Scone

- \*\* OUTSTANDING RETIREMENT OPPORTUNITY \*\*
- \* FREESTANDING STRATA 2 BEDROOM TOWNHOUSE
- \* OPEN PLAN LIVING WITH COMFORTABLE LOUNGEROOM
- \* MODERN KITCHEN WITH DINING AREA
- \* BOTH BEDROOMS WITH BUILTINS & CEILING FANS
- \* INTERNAL LAUNDRY WITH ACCESS TO ATTACHED SINGLE GARAGE
- \* EXTRAS INCLUDE SPLIT R/C A/C, CEILING FANS, AUTO ROLL A DOOR
- \* MANAGEABLE SECURE FLAT COURTYARD
- \* SMALL PERGOLA AREA FOR THAT CUP A TEA
- \* IDEAL PRIVATE RETIREMENT PROPERTY

Price SOLD
Property Type residential
Property ID 526
Land Area 189 m2