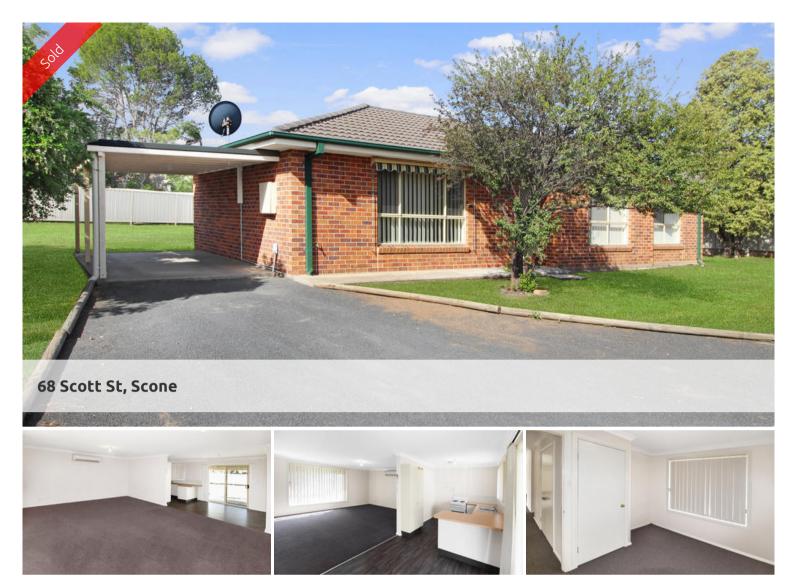

## \*\*GREAT INVESTMENT/RETIREMENT/ FIRST HOME \*\*

\*BEST VALUE IN TOWN

- \* NEAT & TIDY BRICK HOME ON BATTLEAXE BLOCK
- \* THREE (3) BEDROOMS ALL WITH BUILTINS
- \* OPEN PLAN LIVING/ DINING /KITCHEN
- \* MAIN BATHROOM WITH SHOWER & BATH
- \* SEPARATE TOILET
- \* REAR COVERED ENTERTAINMENT AREA
- \* SINGLE CARPORT PLUS GARDEN SHED

\* FULLY FENCED FLAT 945.5SQM BLOCK LOCATED CLOSE TO HOSPITAL, SCHOOLS & THE BOWLING CLUB.

The above information provided has been furnished to us by the vendor/s. We have not verified whether or not that information is accurate and do not have any belief in one way or the other in its accuracy. We do not accept any responsibility to any person for its accuracy and do no more than pass it on. All interested parties should make and rely upon their own inquiries in order to determine whether or not this information is in fact accurate.

🔚 3 🔊 1 屏 1

 Price
 SOLD for \$265,000

 Property Type
 residential

 Property ID
 527

 Land Area
 946 m2