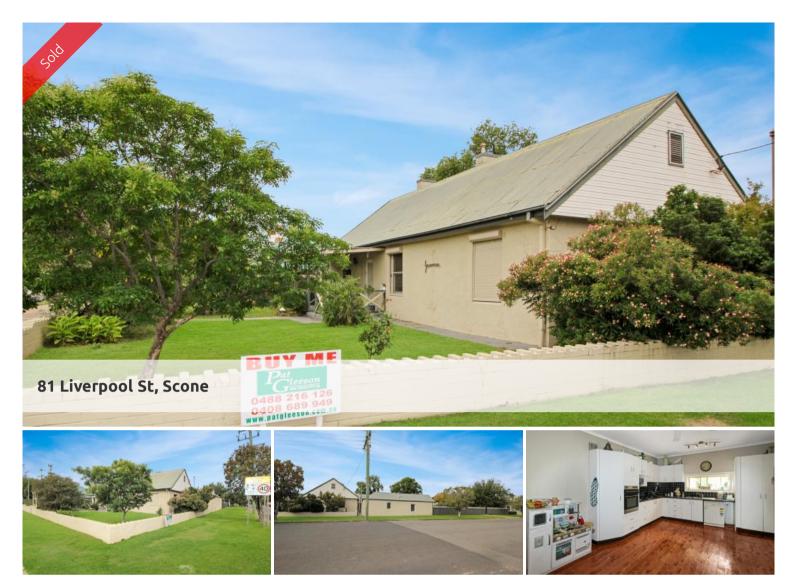

\*\* GROSVENOR\*\* BUILT IN THE LATE 1890'S.

BUILT IN 1890 THIS HOUSE HAS CHARACTER.

4 BEDROOMS

2 BATHROOMS

FORMAL LOUNGE

OPEN PLAN KITCHEN/DINING. KITCHEN FEATURES A DISHWASHER, PANTRY & WALL OVEN

RUMPUS/LIVING ROOM WITH R/C A/C OPENS ONTO OUTDOOR AREA

OFFICE/ STUDY

LAUNDRY WITH 3RD TOILET

LARGE STORAGE ROOM / TEENAGERS RETREAT

SIDE ALFRESCO AREA

FEATURES OF THE HOME INCLUDE POLSISHED FLOOR BOARDS, HIGH CEILINGS, BRAND NEW DUCTED R/C A/C

SEPARATE SINGLE CARPORT

FULLY FENCED FLAT BLOCK LOCATED CLOSE TO SCHOOLS, SPORTING FIELDS, SHOPS & CLUBS

PLEASE NOTE THIS PROPERTY IS OWNED BY THE SELLING AGENT.

🛏 4 🔊 2 🛱 1 🗔 1,132 m2

 Price
 SOLD for \$350,000

 Property Type
 Residential