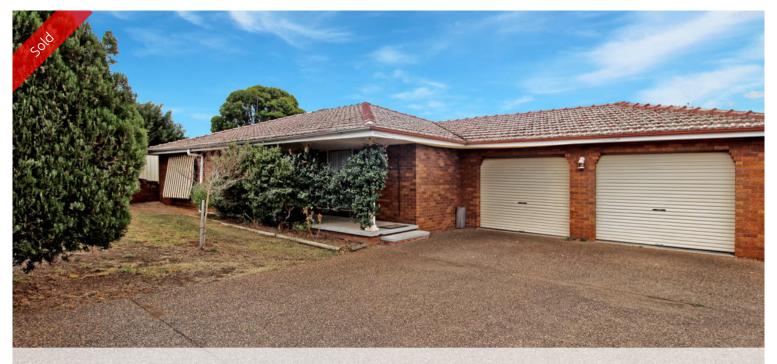

## 48 Towarri St, Scone

## SPACIOUS HOME OUTSTANDING VALUE

WHEN LOCATION COUNTS. THIS HOUSE IS A MUST SEE

A MAGNIFICENT OUTLOOK WITH RURAL VIEWS OVER MIDDLEBROOK

4 BEDROOM BRICK AND TILE HOME

FORMAL LOUNGE

MAIN BEDROOM WITH MIRRORED ROBE, CELING FAN & ENSUITE

**4** 2 **4** 4

Price SOLD for \$425,500

Property Type residential

Property ID 532

Land Area 1,570 m2