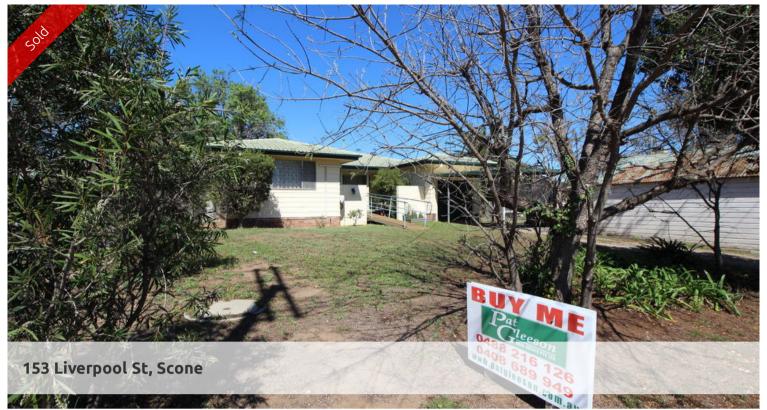

- \*\*GREAT INVESTMENT/RETIREMENT/ FIRST HOME \*\*
- \* LOCATED EASY WALKING DISTANCE TO TOWN CENTRE
- \* THREE (3) BEDROOMS MAIN WITH ENSUITE
- \* RENOVATED KITCHEN WALL OVEN DOUBLE SINK/PANTRY
- \* LARGE LOUNGE ROOM WITH SPLIT R/C A/C
- \* SEPARATE DINING/FAMILY ROOM
- \* REAR DECK AREA OFF THE LIVING AREA
- \* SECURE FLAT 660SQM BLOCK

Price SOLD
Property Type residential
Property ID 535
Land Area 660 m2