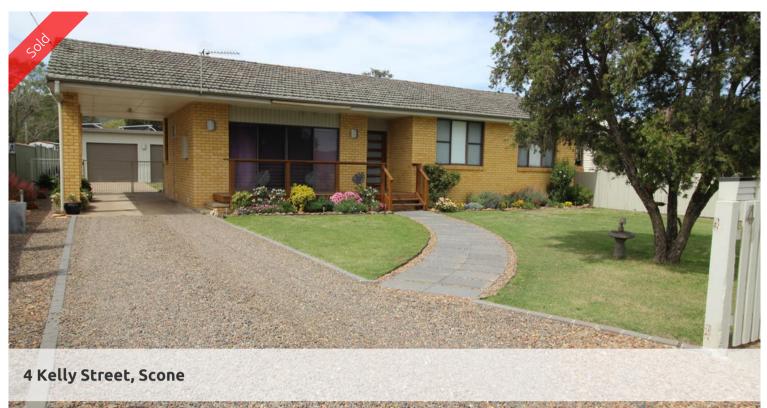

- \*\* IMMACULATE FIRST HOME \*\*
- \* OUTSTANDING NEW LISTING/REDUCED TO SELL
- \* 3 BEDROOMS ALL WITH BUILTINS
- \* MAIN BEDROOM HAS SPLIT R/C A/C
- \* COMFORTABLE LOUNGE/DINING AREA WITH R/C A/C
- \* RENOVATED KITCHEN WITH DISHWASHER
- \* BATHROOM PLUS SEPARATE TOILET
- \* DECKED FRONT AREA TO ENJOY THE RURAL VIEW
- \* SMALL BBQ AREA AND DECKED ARE OVERLOOKING THE GREAT BACK YARD
- \* CARPORT PLUS SEPARATE DOUBLE GARAGE AND GARDEN SHED \* 5Kw SOLAR SYSTEM
- \* ALL LOCATED ON A LARGE FLAT SECURE BLOCK
- I RECOMMEND YOUR INSPECTION OF THIS LITTLE BEAUTY

🔚 3 🔊 1 🗐 3

| Ргісе         | SOLD        |
|---------------|-------------|
| Property Type | residential |
| Property ID   | 536         |
| Land Area     | 1,000 m2    |