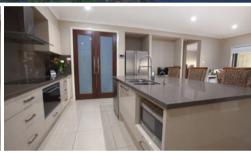

## 4 Moobi Rd, Scone

- \*\*ESTABLISHED MODERN HOME WITH THE WOW FACTOR"
- \* IMMACULATE 4 BEDROOM RESIDENCE WITH POOL
- \* FORMAL TILED ENTRY & SEPARATE KIDS RETREAT WITH A BUILT IN OFFICE NOCK
- \* OTHER 3 BEDROOMS ALL HAVE BUILTINS, FANS AND ARE LOCATED SEPARATELY WITH KIDS RETREAT AREA AND MAIN BATHROOM ROOM
- \* MAIN BEDROOM HAS FAN, ENSUITE WITH BATH & WALKIN ROBE
- \* MODERN LIVING AREAS WITH SEPARATE THEATRE/LOUNGE ROOM
- \* HUGE TILED GAMES ROOM, KITCHEN/DINING ROOM OPENING ONTO OUTDOOR ALFRESCO AREA.
- \* THIS AREA HAS BUILTIN SPEAKERS FOR ENTERTAINING.
- \* THE MODERN TILED KITCHEN FEATURES QUALITY APPLIANCES, LARGE PANTRY, BREAKFAST BAR,