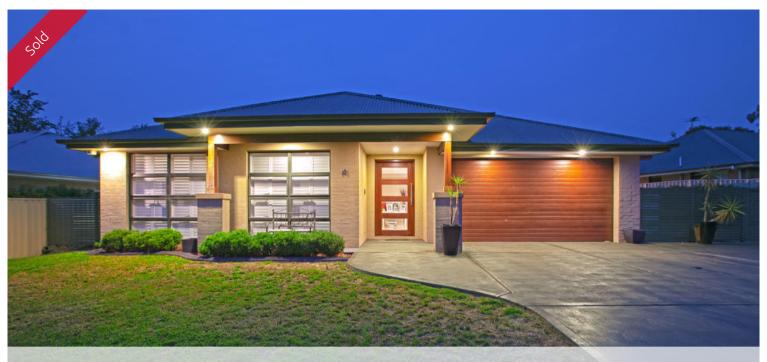

## 4 Moobi Rd, Scone

- \*\*ESTABLISHED MODERN HOME WITH THE WOW FACTOR"
- \* IMMACULATE 4 BEDROOM RESIDENCE WITH POOL
- \* FORMAL TILED ENTRY & SEPARATE KIDS RETREAT WITH A BUILT IN OFFICE NOCK
- \* OTHER 3 BEDROOMS ALL HAVE BUILTINS, FANS AND ARE LOCATED SEPARATELY WITH KIDS RETREAT AREA AND MAIN BATHROOM ROOM
- \* MAIN BEDROOM HAS FAN, ENSUITE WITH BATH & WALKIN ROBE
- \* MODERN LIVING AREAS WITH SEPARATE THEATRE/LOUNGE ROOM
- \* HUGE TILED GAMES ROOM, KITCHEN/DINING ROOM OPENING ONTO OUTDOOR ALFRESCO AREA.
- \* THIS AREA HAS BUILTIN SPEAKERS FOR ENTERTAINING.
- \* THE MODERN TILED KITCHEN FEATURES QUALITY APPLIANCES, LARGE PANTRY, BREAKFAST BAR,