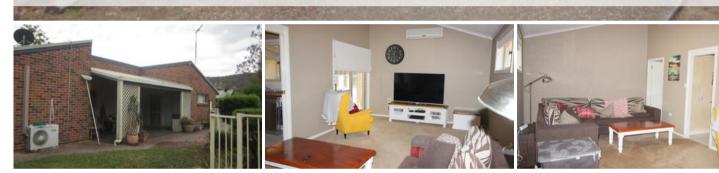

## FIRST HOME BUYERS TAKE NOTE

VERY NEAT 3 BEDROOM BRICK HOME WITH SINGLE ATTACHED GARAGE.

SEPARATE LOUNGE ROOM WITH RC SPLIT SYSTEM AIR CONDITIONING AND FEATURE BRICK WALL.

OPEN PLAN KITCHEN, DINING/LIVING . KITCHEN HAS GAS HOTPLATES, WALL OVEN AND DISHWASHER.

MAIN BEDROOM WITH BUILT IN ROBE AND OPENS ONTO BACK VERANDAH.

2ND AND 3RD BEDROOMS WITH BUILT IN ROBES. 3 WAY BATHROOM.

THE MAIN PART OF THE HOUSE HAS DUCTED R/C A/C

REAR PERGOLA AREA SMALL INGROUND POOL WITH SPA.