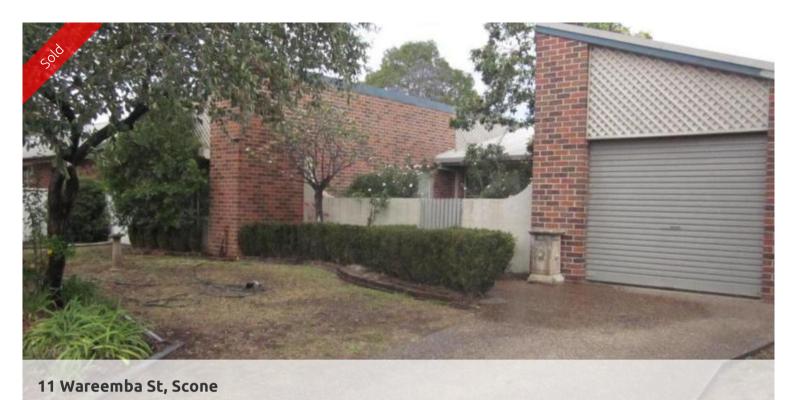

## FIRST HOME BUYERS TAKE NOTE

VERY NEAT 3 BEDROOM BRICK HOME WITH SINGLE ATTACHED GARAGE.

SEPARATE LOUNGE ROOM WITH RC SPLIT SYSTEM AIR CONDITIONING AND FEATURE BRICK WALL.

OPEN PLAN KITCHEN, DINING/LIVING . KITCHEN HAS GAS HOTPLATES, WALL OVEN AND DISHWASHER.

ALL ON AN EASILY MAINTAINED SECURE BLOCK

A MUST TO INSPECT

The above information provided has been furnished to us by the vendor/s. We have not verified whether or not that information is accurate and do not have any belief in one way or the other in its accuracy. We do not accept any responsibility to any person for its accuracy and do no more than pass it on. All interested parties should make and rely upon their own inquiries in order to determine whether or not this information is in fact accurate.