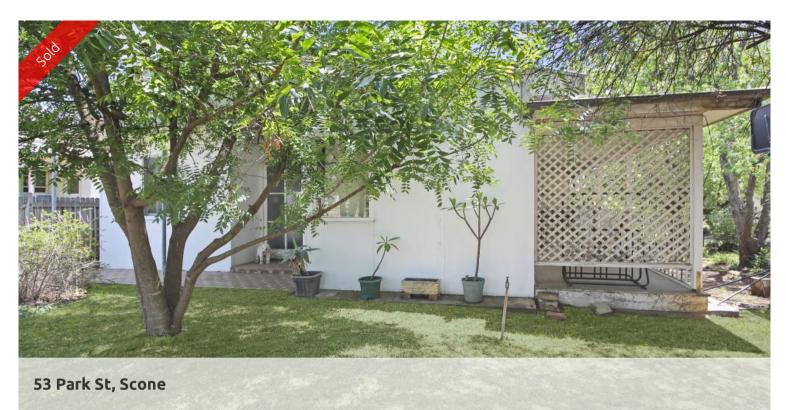

\*\* RENOVATORS DELIGHT IN SOUGHT AFTER LOCATION \*\* 3 BEDROOM COTTAGE WITH GREAT POTENTIAL DUCTED REVERSE CYCLE AIR CONDITIONING MAIN BEDROOM WITH CELING FAN AND TIMBER FLOOR SEPARATE LOUNGE ROOM WITH WOODFIRE, CELING FAN AND CARPET DINING ROOM WITH CEILING FAN KITCHEN OPENS ONTO SIDE VERANDAH BATHROOM WITH SHOWER AND VANITY SEPARATE TOILET AND LAUNDRY SITUATED ON A FLAT 1012SQM BLOCK LOCATION LOCATION LOCATION.