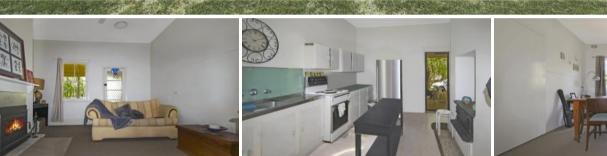

\*\* RENOVATORS DELIGHT IN SOUGHT AFTER LOCATION \*\* 3 BEDROOM COTTAGE WITH GREAT POTENTIAL DUCTED REVERSE CYCLE AIR CONDITIONING MAIN BEDROOM WITH CELING FAN AND TIMBER FLOOR SEPARATE LOUNGE ROOM WITH WOODFIRE, CELING FAN AND CARPET DINING ROOM WITH CEILING FAN KITCHEN OPENS ONTO SIDE VERANDAH BATHROOM WITH SHOWER AND VANITY SEPARATE TOILET AND LAUNDRY SITUATED ON A FLAT 1012SQM BLOCK LOCATION LOCATION LOCATION.