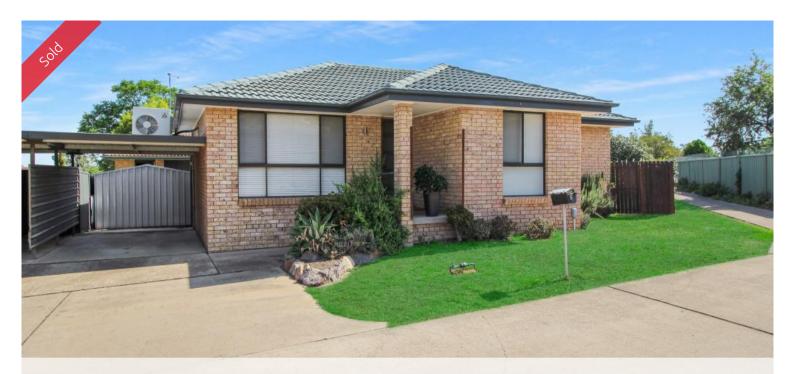

## 2 Renshaw Close, Scone

- \*\*TASTEFULLY RENOVATED\*\*
- \* OUTSTANDING INVESTMENT/RETIREMENT VILLA
- \* THREE (3) BEDROOMS, 2 WITH FANS
- \* STYLISH OPEN PLAN LIVING WITH DINING/LOUNGE/KITCHEN
- \* SPLIT REVERSE CYCLE AIRCONDITIONER & FAN
- \* RENOVATED BATHROOM
- \* INTERNAL LAUNDRY
- \* COMPLIMENTED BY ATTACHED CARPORT & GARDEN SHED

## MANAGEABLE SECURE 318SQM BLOCK CLOSE TO SCONE BOWLING CLUB

The above information provided has been furnished to us by the vendor/s. We have not verified whether or not that information is accurate and do not have any belief in one way or the other in its accuracy. We do not accept any responsibility to any person for its accuracy and do no more than pass it on. All interested parties should make and rely upon their own inquiries in order to determine whether or not this information is in fact accurate.

📇 3 🤊 1 🗐 1 🖸 319 m2

Price SOLD for \$262,000

**Property Type** Residential

Property ID 544 Land Area 319 m2