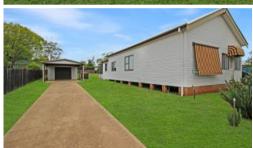

UTILITY ROOM / 3RD BEDROOM

BATHROOM WITH SHOWER, TOILET AND VANITY

LARGE LAUNDRY WITH STORAGE

HIGH CEILINGS AND BLINDS THROUGH OUT THE HOME

REAR COVERED ENTERTAINMENT AREA OVER SIZED SINGLE GARAGE WITH CARPORT