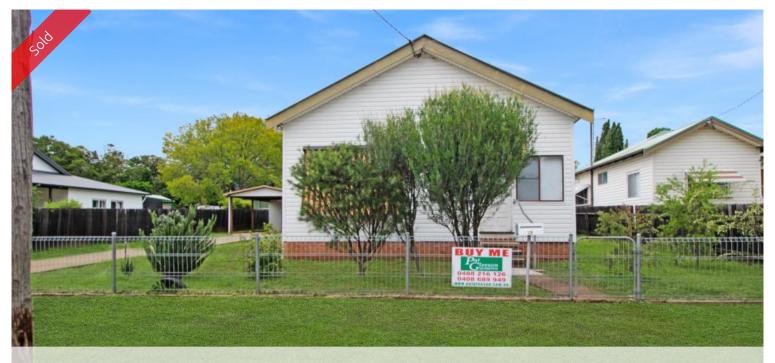

## 70 Waverley St, Scone

## CENTRALLY LOCATED HOME PRICED TO SELL

WHEN LOCATION COUNTS THIS HOUSE IS A MUST SEE

3 BEDROOM CLAD HOME

MAIN BEDROOM WITH BUILTINS & CEILING FAN

LOUNGE ROOM WITH A/C

SPACIOUS KITCHEN WITH AMPLE STORAGE, DOUBLE SINK, STOVE AND **CEILING FAN** 

LOCATED ON A FLAT BLOCK CLOSE TO ALL FACILITIES. INSPECTION RECOMMENDED.

📇 3 🤊 1 🖷 2 🖸 1,011 m2

Price SOLD for \$265,000

Property Type Residential

Property ID 546

Land Area 1,011 m2