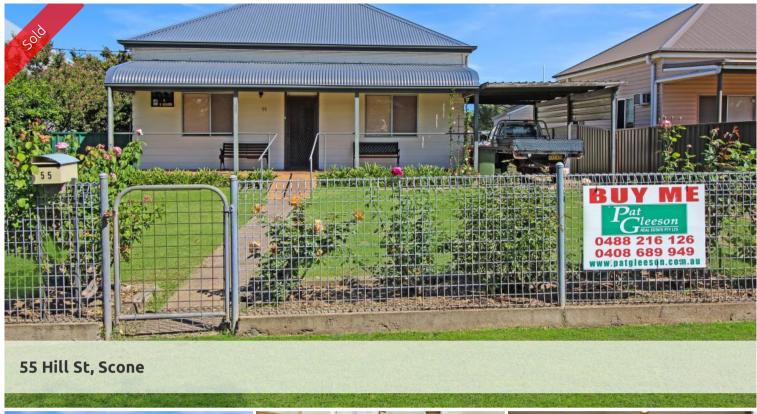

## \*\*CHARMING AUSSIE COTTAGE ON LARGE BLOCK\*\*

- \* COMFORTABLE 3 BEDROOM HOME 0N 1347SQM BLOCK
- \* CENTRAL HALLWAY WITH 3 GENEROUS BEDROOMS
- \* ALL BEDROOMS HAVE FANS ONE HAS A/C
- \* RENOVATED LOUNGE ROOM WITH SPLIT R/C A/C
- \* COUNTRY STYLE KITCHEN PLUS DINING AREA
- \* MAIN BATHROOM WITH SHOWER PLUS SEPARATE TOILET
- \* 2ND TOILET OUTSIDE UNDER BACK LANDING AREA
- \* FRONT VERANDAH, CARPORT, GARDEN & STORAGE SHED
- \* GREAT LOCATION IN SOUGHT AFTER STREET
- \* FLAT 1347SQM FLAT SECURE BLOCK WITH HUGE POTENTIAL
- THIS ONE WILL SELL QUICKLY...

🔚 3 🔊 1 🖨 1 🗔 1,347 m2

| Price         | SOLD for \$310,000 |
|---------------|--------------------|
| Property Type | Residential        |
| Property ID   | 547                |
| Land Area     | 1,347 m2           |