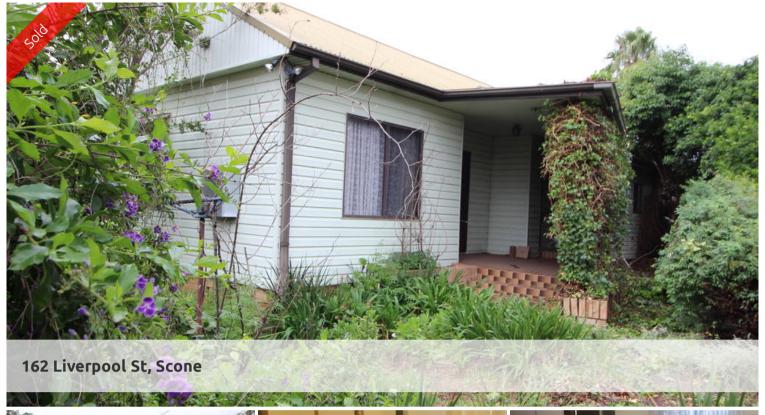

## CENTRALLY LOCATED HOME PRICED TO SELL !!!! GREAT FIRST HOME

- \* 3 BEDROOM HOME IN GREAT LOCATION
- \* LOUNGE WITH COMBUSTION FIRE PLACE & R/C A/C
- \* KITCHEN WITH PANTRY & DOUBLE SINK
- \* SEPARATE DINING ROOM
- \* GARAGE IS CURRENTLY USED AS A 4TH BEDROOM. 2ND TOILET LOCATED HERE
- \* SINGLE CARPORT
- \* SMALL STORAGE SHED
- \* REAR COVERED ENTERTAINMENT AREA.
- \* IN GROUND SWIMMING POOL
- \* LOCATED ON A LARGE FLAT 1012sqm CORNER BLOCK CLOSE TO ALL TOWN FACILITIES

Price SOLD for \$255,000

Property Type residential

Property ID 548

Land Area 1,012 m2