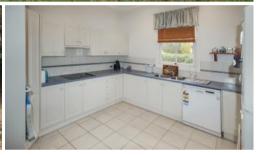

The 4th bedroom / office is located at the front of the house.

The modern kitchen has a dishwasher, double sink and plenty of storage.

A separate dining room is centrally located

Large lounge room with timber floors, split R/C A/C opens out onto a back pergola entertainment area.