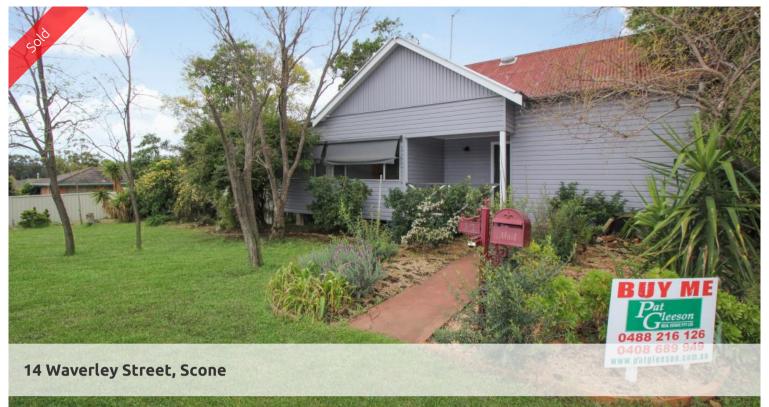

" COTTAGE CHARM IN GREAT LOCATION "

This renovated weatherboard home is a must see. Main bedroom with split r/c a/c and mirrored robe.

The 2nd bedroom also has mirrored builtins.

Large back bedroom could double as a playroom for the kids.

The fully renovated modern bathroom includes a bath, shower, toilet and vanity.

A 2nd bathroom is located at the rear of the house near the 3rd bedroom and laundry.

Located on a 829sqm flat secure block with established trees, fruit trees and gardens this property is well worth a close look.

I recommend your inspection by appointment.

¥ 4 № 2 🗔 829 m2

Price SOLD for \$314,000

**Property Type** Residential

Property ID 558 Land Area 829 m2