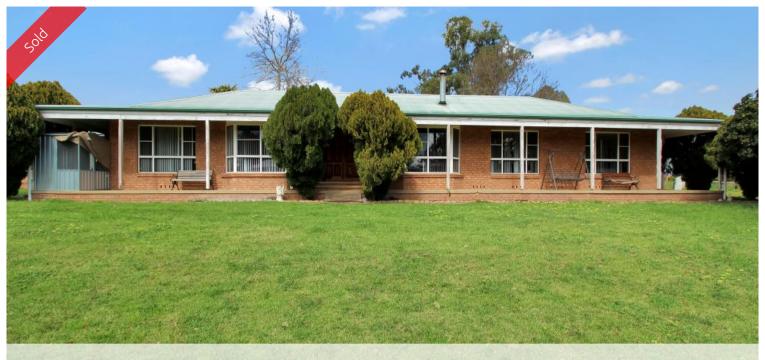

## 47 Main St, Parkville

- \*\* ESTABLISHED HOME\* SHEDS\*POOL\* BIG BLOCK\*\*
- \*LOCATED APPROX. 8 KLMS NORTH OF SCONE (NEW ENGLAND HIGHWAY FRONTAGE) IN PARKVILLE.
- \*BRICK & COLOURBOND 4 BEDROOM HOME WITH ENSUITE
- \*MAIN BEDROOM HAS WALKIN ROBES & OFFICE
- \*OTHER 3 BEDROOMS HAVE MIRRORED ROBES & ARE LOCATED

IN A SEPARATE HALLWAY WITH MAIN BATHROOM & LAUNDRY

- \*LARGE OPEN PLAN LIVING AREA WITH FANS & FIREPLACE OFF THE KITCHEN
- \*MANY EXTRAS INCLUDING VERANDAHS, PERGOLAS, HUGE INGROUND CONCRETE POOLS.
- \*SEPARATE 3 BAY BRICK SHED (APPROX 8m X 14m) PLUS (8m X 14m APPROX) HIGH CARPORT/SHED
- \*WATER FROM TANKS & BORE PLUS COUNCIL INVESTIGATING TOWN WATER SUPPLY
- \*SITUATED ON 6993 SQM (APPROX. 2 ACRES 5 LOTS) WITH HORSE/STOCK PADDOCK

YOUR PRIVATE INSPECTION OF THIS LIFESTYLE BLOCK IS RECOMMENDED.

The above information provided has been furnished to us by the vendor/s. We have not verified whether or not that information is accurate and do not have any belief in one way or the other in its accuracy. We do not accept any responsibility to any person for its accuracy and do no more than pass it on. All interested parties should make and rely upon their own inquiries in order to determine whether or not this information is in fact accurate.