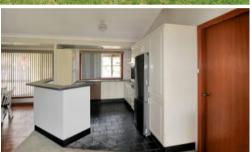

IN A SEPARATE HALLWAY WITH MAIN BATHROOM & LAUNDRY

- \*LARGE OPEN PLAN LIVING AREA WITH FANS & FIREPLACE OFF THE KITCHEN
- \*MANY EXTRAS INCLUDING VERANDAHS, PERGOLAS, HUGE INGROUND CONCRETE POOLS.
- \*SEPARATE 3 BAY BRICK SHED (APPROX 8m X 14m) PLUS (8m X 14m APPROX) HIGH CARPORT/SHED
- \*WATER FROM TANKS & BORE PLUS COUNCIL INVESTIGATING TOWN WATER SUPPLY
- \*SITUATED ON 6993 SQM (APPROX. 2 ACRES 5 LOTS) WITH HORSE/STOCK PADDOCK