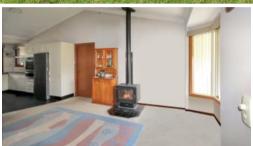

IN A SEPARATE HALLWAY WITH MAIN BATHROOM & LAUNDRY

- \*LARGE OPEN PLAN LIVING AREA WITH FANS & FIREPLACE OFF THE KITCHEN
- \*MANY EXTRAS INCLUDING VERANDAHS, PERGOLAS, HUGE INGROUND CONCRETE POOLS.
- \*SEPARATE 3 BAY BRICK SHED (APPROX 8m X 14m) PLUS (8m X 14m APPROX) HIGH CARPORT/SHED
- \*WATER FROM TANKS & BORE PLUS COUNCIL INVESTIGATING TOWN WATER SUPPLY
- \*SITUATED ON 6993 SQM (APPROX. 2 ACRES 5 LOTS) WITH HORSE/STOCK PADDOCK