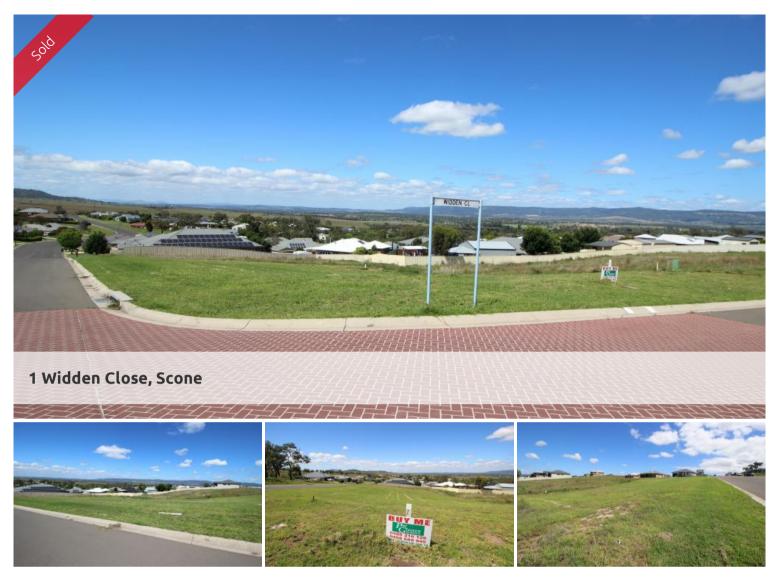

\*\* OUTSTANDING VIEWS FROM THIS CORNER BLOCK \*\*

 $\star$  THIS BLOCK IS LOCATED ON THE CORNER OF WIDDEN CLOSE & BHIMA DRIVE

- \* GREAT ACCESS FROM THE SIDE FOR THE SHED & POOL
- \* FULLY SERVICED IN MODERN SUBDIVISION
- \* FACES NORTH & SLOPES TO THE SOUTH
- \* 1031 SQM READY TO BUILD ON
- \* LAND WILL NOT BE AT THIS PRICE AGAIN
- \* BUY THIS BLOCK & MAKE GOOD USE OF THE GOVERNMENT'S MONEY

TO HELP BUILD ..

DID I MENTION THE VIEWS ..

The above information provided has been furnished to us by the vendor/s. We have not verified whether or not that information is accurate and do not have any belief in one way or the other in its accuracy. We do not accept any responsibility to any person for its accuracy and do no more than pass it on. All interested parties should make and rely upon their own inquiries in order to determine whether or not this information is in fact accurate.

🗔 1,031 m2

PriceSOLD for \$90,000Property TypeResidentialProperty ID571Land Area1,031 m2

Agent Details

Pat Gleeson - 0408689949