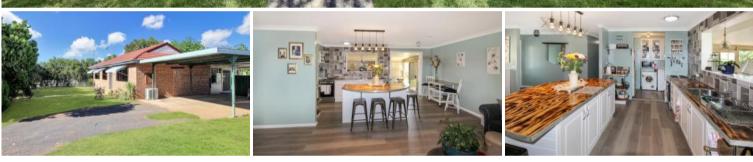

\*\* ESTABLISHED HOME\* SHEDS\*CARPORT\*\*

- \* NEAT & TIDY 3 BEDROOM BRICK HOME
- \* MAIN BEDROOM WITH BUILTIN, SPLIT R/C A/C FAN & MOUNTED TV
- \* 2ND BEDROOM WITH BUILTIN & FAN
- \* RENOVATED BATHROOM
- \* OPEN PLAN LIVING WITH LOUNGE/DINING/KITCHEN
- \* THIS AREA HAS SPLIT R/C A/C & FLOATING FLOORS
- \* A SEPARATE INDOOR FAMILY ROOM WITH WOOD FIRE
- FLOWS OUT TO A PAVED BBQ AREA
- \* THE 952SQM SECURE FLAT BLOCK ALSO FEATURES A
- DOUBLE CARPORT, GARDEN SHED & A GARAGE/CARPORT
- FOR THAT STORAGE/WORKSHOP
- THIS GREAT PACKAGE IS ONE NOT TO BE MISSED..