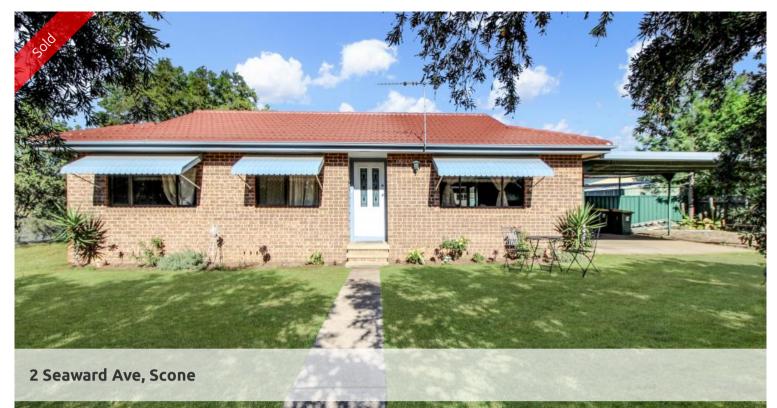

\*\* ESTABLISHED HOME\* SHEDS\*CARPORT\*\*

- \* NEAT & TIDY 3 BEDROOM BRICK HOME
- \* MAIN BEDROOM WITH BUILTIN, SPLIT R/C A/C FAN & MOUNTED TV
- \* 2ND BEDROOM WITH BUILTIN & FAN
- \* RENOVATED BATHROOM
- \* OPEN PLAN LIVING WITH LOUNGE/DINING/KITCHEN
- \* THIS AREA HAS SPLIT R/C A/C & FLOATING FLOORS
- \* A SEPARATE INDOOR FAMILY ROOM WITH WOOD FIRE
- FLOWS OUT TO A PAVED BBQ AREA
- \* THE 952SQM SECURE FLAT BLOCK ALSO FEATURES A
- DOUBLE CARPORT, GARDEN SHED & A GARAGE/CARPORT
- FOR THAT STORAGE/WORKSHOP
- THIS GREAT PACKAGE IS ONE NOT TO BE MISSED..

🔚 3 🔊 1 🖨 3 🗔 952 m2

 Price
 SOLD for \$332,500

 Property Type
 Residential

 Property ID
 573

 Land Area
 952 m2

Agent Details

Pat Gleeson - 0408689949