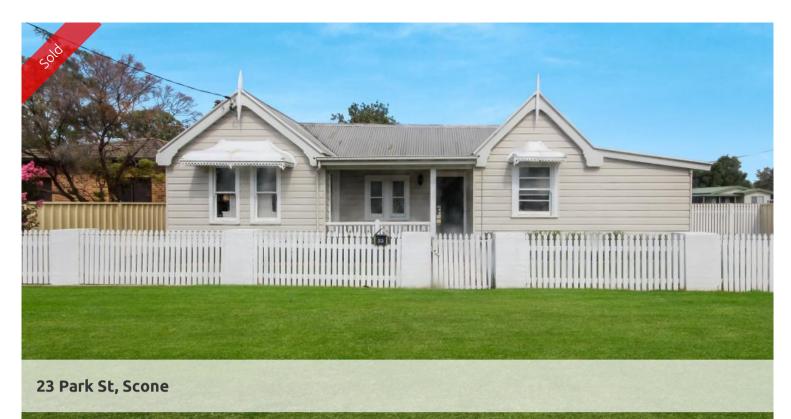

## CENTRALLY LOCATED HOME PRICED TO SELL

- \* CENTRALLY LOCATED HOME. NEAT & TIDY.
- \* 3 BEDROOMS, ALL WITH BUILT IN ROBES & 2 WITH SPLIT SYSTEMS R/C A/C
- \* LOUNGE WITH R/C A/C
- \* KITCHEN WITH AMPLE BENCH & CUPBOARD SPACE
- \* DINING ROOM OVERLOOKING REAR COVERED ENTERTAINMENT AREA
- \* BATHROOM WITH SHOWER & BATH
- \* COVERED FRONT VERANDAH
- \* SINGLE GARAGE, SECOND TOILET IN THE LAUNDRY
- \* LOCATED ON A FLAT CORNER 505m2 BLOCK CLOSE TO ALL FACILITIES.

🔚 3 🔊 1 🛱 1 🗔 506 m2

| Ргісе         | SOLD for \$360,000 |
|---------------|--------------------|
| Property Type | Residential        |
| Property ID   | 575                |
| Land Area     | 506 m2             |