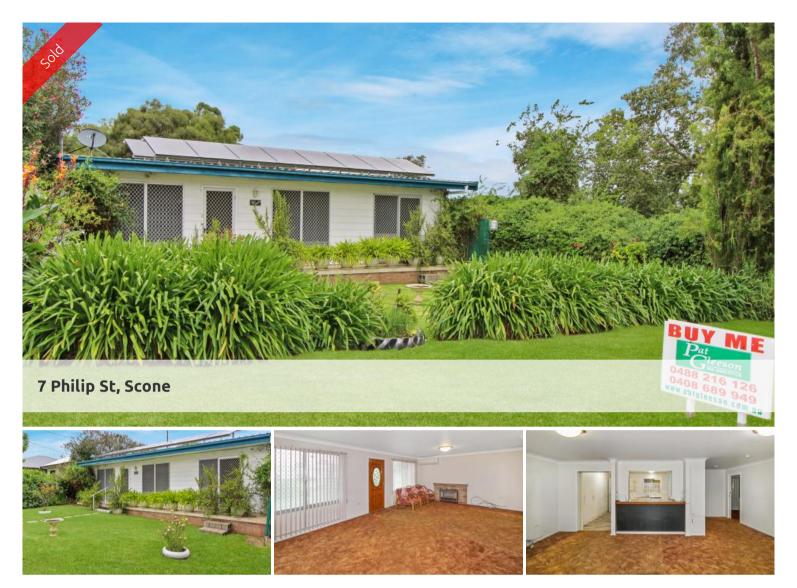

## \*\* "TREVORS" - FIRST HOME/INVESTMENT/RETIREMENT \*\*

- \* "TREVORS" IS A QUAINT 3 BEDROOM HOME
- \* MODERN MAIN BEDROOM WITH WALK IN ROBE
- ENSUITE & SPLIT R/C AIRCONDITIONER
- \* OPEN PLAN WITH LARGE LOUNGE/DINING AREA
- WITH SPLIT R/C A/C OFF THE RENOVATED KITCHEN
- \* 2ND BEDROOM ALSO HAS WALK IN ROBE & SPLIT R/C A/C
- \* 3RD BEDROOM SMALL ROBE & SPLIT R/C A/C
- \* THE MAIN BATHROOM HAS ALSO BEEN RENOVATED
- \* GREAT INDOOR/OUTDOOR BBQ AREA IDEAL FOR ENTERTAINING
- \* EXTRAS INCLUDE SOLAR POWER & BBQ
- \* OVERSIZED SINGLE GARAGE AT THE REAR OF THE PROPERTY
- \* ESTABLISHED FLAT 880SQM YARD WITH SOME "HIDDEN TREASURES"
- \* "TREVORS" IS LOCATED A SHORT STROLL TO SCONE'S SOON TO BE REVITALISED MAIN STREET.

🔚 3 🔊 2 🛱 1 🗔 880 m2

 Price
 SOLD for \$320,000

 Property Type
 Residential

 Property ID
 577

 Land Area
 880 m2