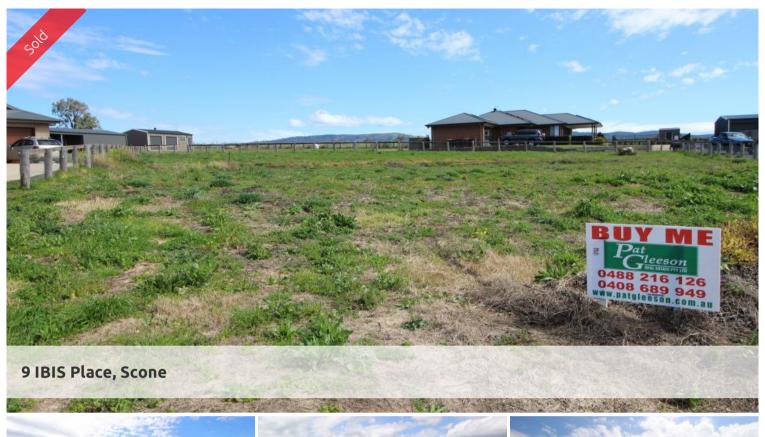

- \*\* GREAT BUILDING BLOCK IN MODERN SUBDIVISION \*\*
- \* LOCATED ON THE WESTERN SIDE OF SCONE
- \* GREAT VIEWS OVER SCONE
- \* GENTLY SLOPING 2231 SQM BLOCK LOT 408
- \* THE OWNER HAS A BUILDING PLAN AVAILABLE FOR THIS BLOCK
- \* A GREAT OPPORTUNITY TO PURCHASE A BLOCK AND BUILD

2,231 m2

**Price** SOLD for \$165,000

**Property Type** Residential

Property ID 578

Land Area 2,231 m2