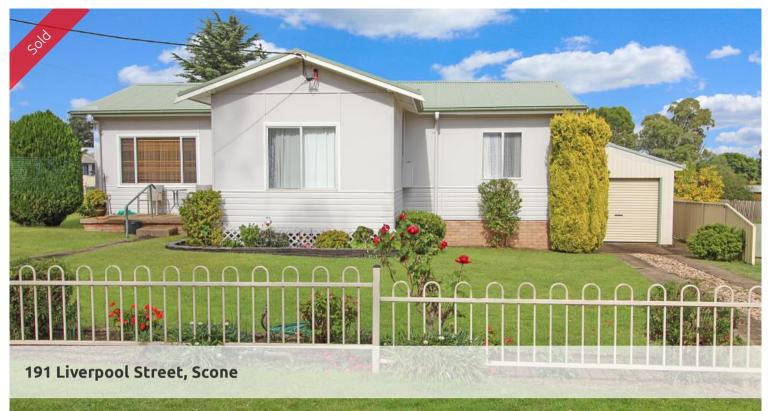

\*\*GREAT INVESTMENT/RETIREMENT/FIRST HOME \*\*

THIS PACKAGE IS NEAT AS A PIN

3 BEDROOMS MAIN WITH BUILT IN ROBE

KITCHEN WITH FREESTANDING OVEN

FORMAL DINING

LARGE LOUNGE / LIVING ROOM WITH R/C/A/C

BATHROOM / LAUNDRY COMBO

GREAT SHED COMPLEX WITH OUTDOOR ENTERTAINMENT AREA

FULLY FENCED IMMACULATE YARD.

LOCATED ACROSS THE ROAD FROM THE HOSPITAL. WALKING DISTANCE TO SCHOOLS, CLUBS & TOWN FACILITIES.\

THIS GEM IS A MUST SEE.

📇 3 🤊 1 🗐 2 🖸 753 m2