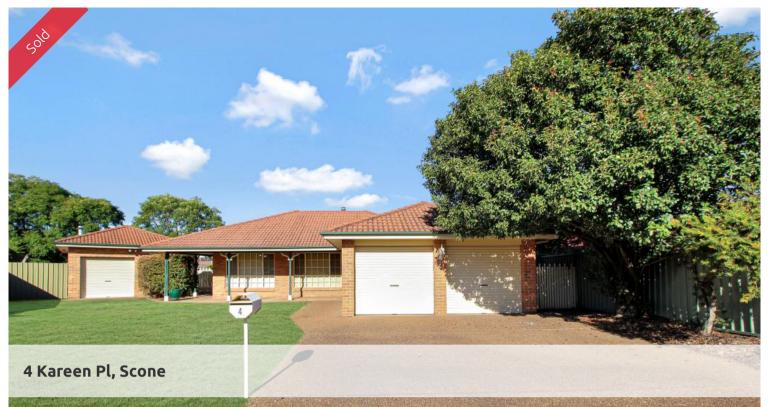

- \*\*SPACIOUS HOME OUTSTANDING VALUE\*\*
- \* LARGE 5 BEDROOM FAMILY HOME IN QUIET CUL DE SAC
- \* MAIN WITH ENSUITE, WALK IN ROBE & CEILING FAN
- \* 4 OTHER BEDROOMS WITH BUILTINS
- \* LARGE FORMAL LOUNGE ROOM WITH FLOATING TIMBER FLOORS
- \* OPEN PLAN LIVING/DINING/KITCHEN WITH FIRE PLACE
- \* KITCHEN WITH DISHWASHER, WALL OVEN, BREAKFAST BAR & PANTRY
- \* OFFICE NOOK WITH BUILT IN BOOK CASES
- \* MAIN BATHROOM WITH SEPARATE TOILET
- \* LAUNDRY WITH 3RD TOILET
- \* DUCTED R/C A/C
- \* REAR COVERED ENTERTAINMENT AREA
- \* ATTACHED DOUBLE GARAGE WITH INTERNAL ACCESS
- \* SEPARATE LARGE 7m x 11m BRICK "MANS" SHED WITH TOILET & SHOWER
- \* VERY PRIVATE FLAT 968SQM BLOCK

I RECOMMEND YOUR INSPECTION OF THIS PROPERTY

F 5 № 2 F 4 🖸 969 m2

**Price** SOLD for \$525,000

**Property Type** Residential

Property ID 584 Land Area 969 m2