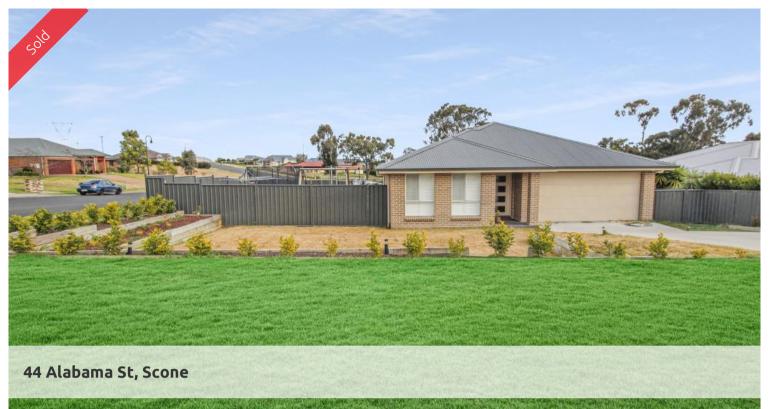

- \*\*MODERN FAMILY HOME WITH SHED\*\*
- \* DON'T MISS THIS GREAT PACKAGE
- \* FOUR (4) BEDROOMS WITH ENSUITE
- \* SEPARATE THEATRE ROOM
- \* MODERN KITCHEN/DINING/FAMILY AREA
- \* KITCHEN HAS ALL THE MODERN APPLIANCES
- \* MAIN BEDROOM HAS WALK IN ROBE
- \* OTHER 3 BEDROOMS HAVE BUILT INS AND ROMAN BLINDS

AND ARE LOCATED NEAR THE MAIN BATHROOM

- \* LARGE LAUNDRY WITH ACCESS TO REAR PERGOLA AREA
- \* ATTACHED DOUBLE GARAGE WITH INTERNAL ACCESS
- \* DUCTED REVERSE CYCLE AIRCONDITIONER
- \* LARGE 9M X 6M MANS SHED WITH GOOD SIDE ACCESS
- \* SECURE, FLAT 1216SQM CORNER BLOCK WITH SPRINKLER SYSTEM

**Price** SOLD for \$570,000

**Property Type** Residential

Property ID 587

Land Area 1,216 m2