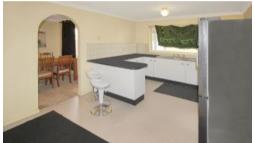

## 19 Towarri St, Scone

- \*\* GREAT VALUE!! INVESTORS/FIRST HOME BUYERS\*\*
- \* THREE (3) BEDROOM BRICK & TILE
- \* ALL BEDROOMS HAVE BUILTINS
- \* SEPARATE LOUNGE ROOM WITH SPLIT R/C A/C
- \* KITCHEN & SMALL DINING AREA
- \* SEPARATE DINING/UTILITY AREA
- \* BATHROOM & SEPARATE TOILET (WORK REQUIRED)
- \* INTERNAL LAUNDRY
- \* REAR COVERED PERGOLA AREA
- \* ATTACHED LOCK UP GARAGE & GARDEN SHED
- \* THIS HOME IS IN NEED OF SOME WORK (CONTACT AGENT)
- \* CURRENTLY RENTED TO LONG TERM TENANTS FOR \$340.00/WEEK
- \* FLAT, SECURE 902 SQM BLOCK