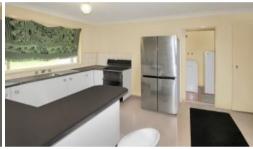

## 19 Towarri St, Scone

- \*\* GREAT VALUE!! INVESTORS/FIRST HOME BUYERS\*\*
- \* THREE (3) BEDROOM BRICK & TILE
- \* ALL BEDROOMS HAVE BUILTINS
- \* SEPARATE LOUNGE ROOM WITH SPLIT R/C A/C
- \* KITCHEN & SMALL DINING AREA
- \* SEPARATE DINING/UTILITY AREA
- \* BATHROOM & SEPARATE TOILET (WORK REQUIRED)
- \* INTERNAL LAUNDRY
- \* REAR COVERED PERGOLA AREA
- \* ATTACHED LOCK UP GARAGE & GARDEN SHED
- \* THIS HOME IS IN NEED OF SOME WORK (CONTACT AGENT)
- \* CURRENTLY RENTED TO LONG TERM TENANTS FOR \$340.00/WEEK
- \* FLAT, SECURE 902 SQM BLOCK