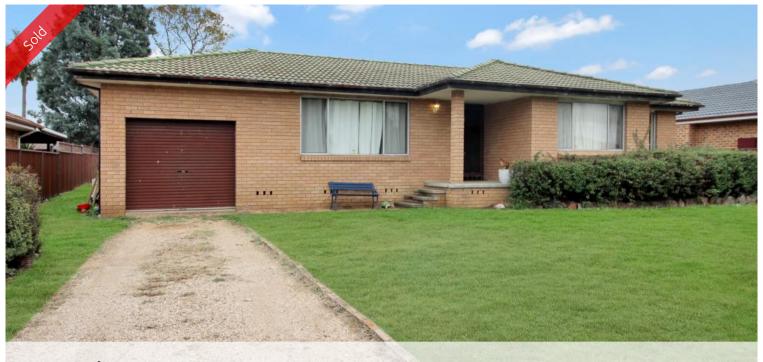

## 19 Towarri St, Scone

- \*\* GREAT VALUE!! INVESTORS/FIRST HOME BUYERS\*\*
- \* THREE (3) BEDROOM BRICK & TILE
- \* ALL BEDROOMS HAVE BUILTINS
- \* SEPARATE LOUNGE ROOM WITH SPLIT R/C A/C
- \* KITCHEN & SMALL DINING AREA
- \* SEPARATE DINING/UTILITY AREA
- \* BATHROOM & SEPARATE TOILET (WORK REQUIRED)
- \* INTERNAL LAUNDRY
- \* REAR COVERED PERGOLA AREA
- \* ATTACHED LOCK UP GARAGE & GARDEN SHED
- \* THIS HOME IS IN NEED OF SOME WORK (CONTACT AGENT)
- \* CURRENTLY RENTED TO LONG TERM TENANTS FOR \$340.00/WEEK
- \* FLAT, SECURE 902 SQM BLOCK