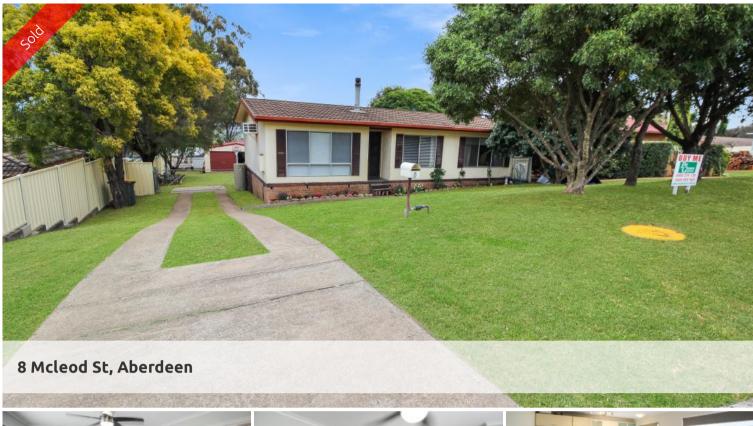

## \*\* GREAT VALUE !! INVESTORS/FIRST HOME BUYERS\*\*

- \* NEAT LITTLE PACKAGE IN ABERDEEN
- \* THREE (3) BEDROOMS, ONE BATHROOM, SEPARATE TOILET
- \* LOUNGEROOM WITH WOOD FIRE & AIRCONDITIONING
- \* KITCHEN/DINING AREA WITH FAN & GREAT VIEWS
- \* 2 BEDROOMS HAVE BUILTINS & ALL HAVE FANS
- \* INTERNAL LAUNDRY OPENS OUT TO REAR DECKED AREA

\* FENCED 895.8 SQM BLOCK WITH SEPARATE DOUBLE GARAGE & GARDEN SHED

📇 3 🔊 1 🛱 2 🗔 896 m2

| SOLD for \$360,000 |
|--------------------|
| Residential        |
| 590                |
| 896 m2             |
|                    |