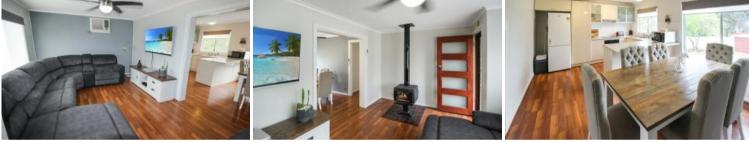

## \*\* GREAT VALUE !! INVESTORS/FIRST HOME BUYERS\*\*

- \* NEAT LITTLE PACKAGE IN ABERDEEN
- \* THREE (3) BEDROOMS, ONE BATHROOM, SEPARATE TOILET
- \* LOUNGEROOM WITH WOOD FIRE & AIRCONDITIONING
- \* KITCHEN/DINING AREA WITH FAN & GREAT VIEWS
- \* 2 BEDROOMS HAVE BUILTINS & ALL HAVE FANS
- \* INTERNAL LAUNDRY OPENS OUT TO REAR DECKED AREA