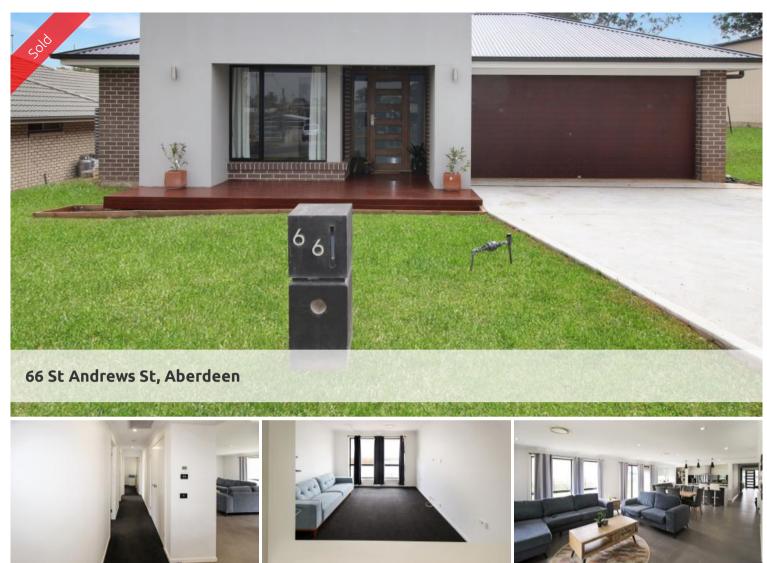

- \* MODERN 4 BEDROOM FAMILY HOME \*
- \* A CHANCE TO BUY A NEAR NEW HOME
- \* MAIN BEDROOM IS A GENEROUS SIZE WITH FAN, ENSUITE & WALK IN ROBE

 $\ast$  OTHER 3 BEDROOMS ARE LOCATED ALONG A SEPARATE HALLWAY WITH THE MAIN BATHROOM

- \* THESE BEDROOMS ALL HAVE MIRRORED ROBES
- \* SEPARATE LOUNGE/THEATRE ROOM
- \* EXCELLENT OPEN PLAN LIVING OFF THE GOURMET KITCHEN,

WITH DINING & FAMILY AREAS LOOKING OUT TO THE REAR OUTDOOR AREA

\* THE KITCHEN IS A BEAUTY WITH CAESAR STONE BENCHTOPS,

LARGE WALKIN PANTRY, SEPARATE BENCH AREA, LARGE QUALITY OVEN &

GAS HOTPLATES, RANGEHOOD, DISHWASHER, DOUBLE SINK,

MIRRORED SPLASHBACK & BREAKFAST BENCH.

- \* THE LAUNDRY HAS A LARGE WALKIN LINEN CUPBOARD
- \* INTERNAL ACCESS TO THE ATTACHED DOUBLE GARAGE
- \* EXTRAS INCLUDE DUCTED R/C A/C & 15klw SOLAR SYSTEM
- \* LARGE FLAT BLOCK WITH SOME FENCING & RETAINING WALLS TO BE DONE

I RECOMMEND YOUR PRIVATE INSPECTION OF THIS PROPERTY

🛏 4 🔊 2 🖨 2 🗔 1,340 m2

 Price
 SOLD for \$535,000

 Property Type
 Residential

 Property ID
 591

 Land Area
 1,340 m2

**Agent Details** Pat Gleeson - 0408689949