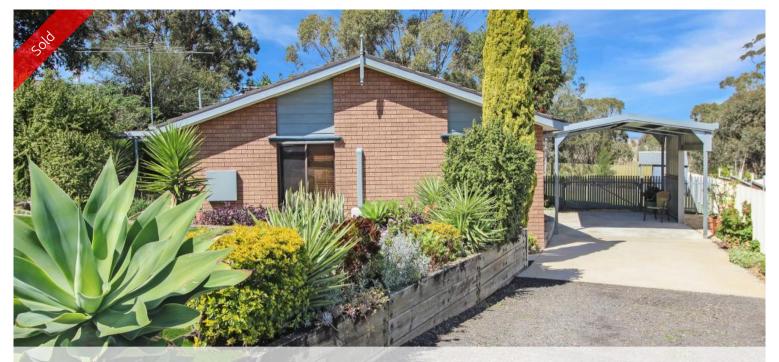

## \*\* GREAT VALUE !! INVESTORS/FIRST HOME BUYERS/RETIREES \*\*

- \* VERY NEATLY PRESENTED 4 BEDROOM BRICK HOME
- \* MAIN BEDROOM HAS DOUBLE BUILTIN & FAN
- \* 2ND & 3RD ALSO HAVE BUILTIN
- \* LOUNGE/DINING AREA WITH SPLIT R/C A/C & CEILING FAN
- \* KITCHEN/DINING AREA WITH DOUBLE SINK & BREAKFAST BENCH
- \* BATHROOM WITH SHOWER, BATH, VANITY & SEPARATE TOILET
- \* LARGE REAR OUTDOOR AREA WITH GREAT RURAL VIEWS
- \* CARPORT WITH EAST ACCESS TO THE FRONT DOOR
- \* GARDEN SHED, CUBBY HOUSE & DOG CAGE
- \* ALL LOCATED ON A SECURE, ESTABLISHED, FLAT 796SQM BLOCK WITH GREAT VIEWS..