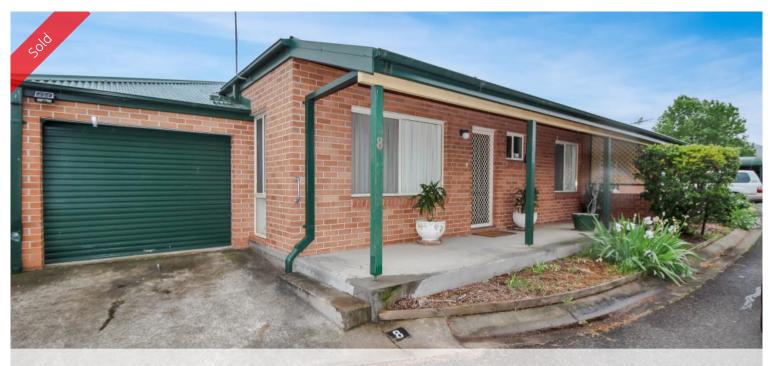

## Unit 8, 27 Guernsey St, Scone

# \*\* GREAT RETIREMENT OR INVESTMENT \*\*

- \* QUALITY 2 BEDROOM 1 BATHROOM STRATA UNIT
- \* HIGH CEILINGS WITH SOME BRICK FEATURE WALLS
- $\star$  OPEN PLAN LIVING WITH LOUNGE & DINING WITH SPLIT R/C A/C
- \* GALLEY KITCHEN OFF THE DINING AREA
- \* MAIN BEDROOM HAS BUILTIN & FAN
- \* 2ND BEDROOM WITH FAN
- \* LAUNDRY WITH ACCESS OFF BACK VERANDAH
- \* ATTACHED SINGLE GARAGE \* PLUS FRONT VERANDAH
- \* SMALL PRIVATE REAR COURTYARD

THESE UNITS ARE IDEALLY LOCATED ON A FLAT BLOCK

- CLOSE TO THE TOWN CENTRE
- STRATA FEES APPROXIMATELY \$653.00 per Quarter..

INSPECTION BY APPOINTMENT

#### 💾 2 🔊 1 🖨 1 🗔 151 m2

| Ргісе         | SOLD for \$255,000 |
|---------------|--------------------|
| Property Type | Residential        |
| Property ID   | 596                |
| Land Area     | 151 m2             |