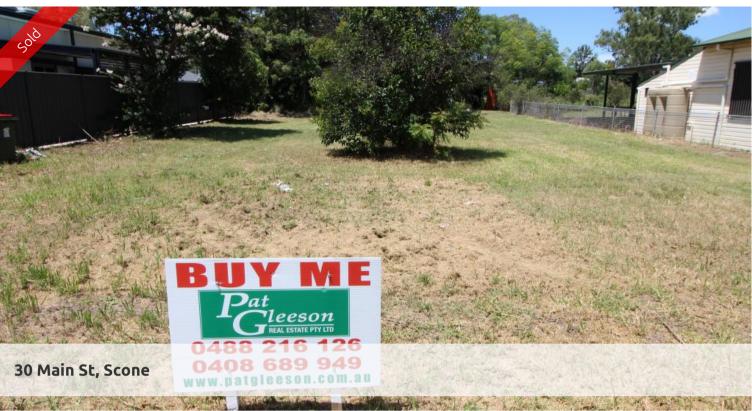

## \*\*GREAT BLOCK\*\*CENTRAL LOCATION\*\* B4 ZONING\*\*

\* GREAT FLAT BLOCK OPPOSITE WOOLWORTHS

\* HAS OLD FLAT/WORKSHOP AT REAR (PROBABLY KNOCKDOWN)

 $\star$  1176 SQM WITH A FRONTAGE OF APPROX FRONTAGE 17.745M X 65.66 DEPTH

\* ZONING B4

The above information provided has been furnished to us by the vendor/s. We have not verified whether or not that information is accurate and do not have any belief in one way or the other in its accuracy. We do not accept any responsibility to any person for its accuracy and do no more than pass it on. All interested parties should make and rely upon their own inquiries in order to determine whether or not this information is in fact accurate.

## 🗔 1,176 m2

 Price
 SOLD for \$435,000

 Property Type
 Residential

 Property ID
 601

 Land Area
 1,176 m2