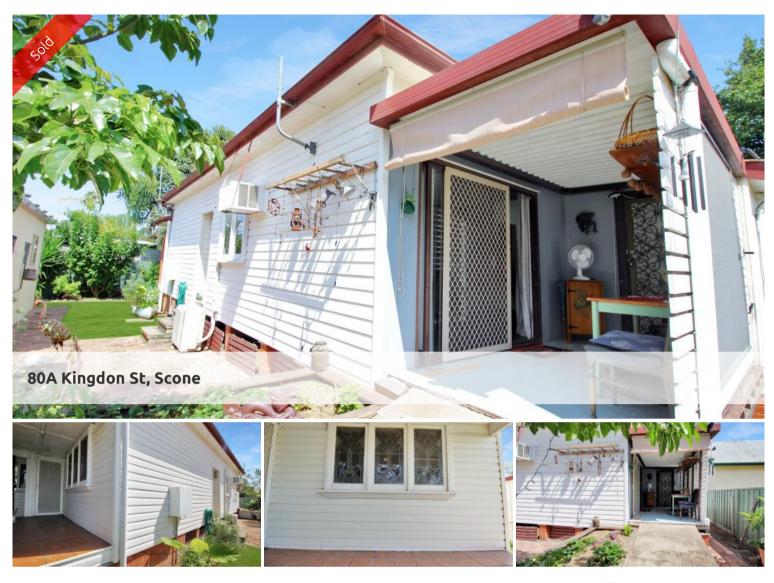

## \*\* GREAT LITTLE PACKAGE WITH LOCATION \*\*

- \* QUAINT COTTAGE WITH CHARACTER & LOCATION
- \* TWO (2) GENEROUS BEDROOMS, MAIN WITH MIRRORED ROBE & FAN
- \* 2ND BEDROOM HAS FAN & ENTRY ONTO VERANDAH
- \* GENEROUS LIVING WITH LOUNGE & DINING AREAS

PLUS 3 FANS, SPLIT R/C A/C & FIREPLACE

\* SEPARATE LAUNDRY WITH SMALL COVERED OUTDOOR AREA

\* OUTDOORS FEATURES DOUBLE CARPORT, OVER SIZED SINGLE GARAGE & TWO GARDEN SHEDS.

\* A GREAT LITTLE COURTYARD AREA FOR ENTERTAINING OR A QUITE COFFEE

LOCATED ON A SECURE, FLAT 420SQM BATTLEAXE BLOCK CLOSE TO ALL AMENITIES

The above information provided has been furnished to us by the vendor/s. We have not verified whether or not that information is accurate and do not have any belief in one way or the other in its accuracy. We do not accept any responsibility to any person for its accuracy and do no more than pass it on. All interested parties should make and rely upon their own inquiries in order to determine whether or not this information is in fact accurate.